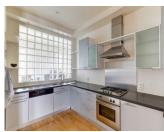

From the moment you step inside, you'll be captivated by the vast 90 m<sup>2</sup> living area, bathed in natural light and featuring a fully fitted and equipped open kitchen. The highlight? A peaceful 20 m<sup>2</sup> terrace.

From the moment you step inside, you'll be captivated by the vast 90 m² living area, bathed in natural light and featuring a fully fitted and equipped open kitchen. The highlight? A peaceful 20 m² terrace.