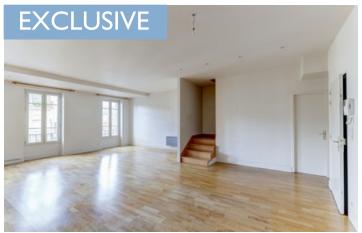

From the moment you step inside, you'll be captivated by the vast 90 m<sup>2</sup> living area, bathed in natural light and featuring a fully fitted and equipped open kitchen. The highlight? A peaceful 20 m<sup>2</sup> terrace.

From the moment you step inside, you'll be captivated by the vast 90 m² living area, bathed in natural light and featuring a fully fitted and equipped open kitchen. The highlight? A peaceful 20 m² terrace.