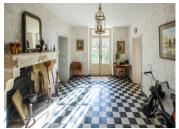

The entire house is flooded with natural light, as it faces south

Property in greater details :

Fully Fitted Kitchen  $(32m^2)$ : A bright, spacious room that can easily accommodate a dining table for 6-8 people. It connects to a  $17m^2$  utility room and a  $20m^2$  boot room to the rear.

Dining Room (33m<sup>2</sup>): A spacious area perfect for family meals.

Entrance Hall (22m<sup>2</sup>): A welcoming, light-filled entryway with doors leading out to the gravel driveway.

Salon (32m<sup>2</sup>): A cozy family room featuring a log-burning fireplace.