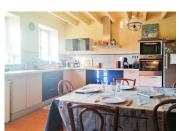

The entire house is flooded with natural light, as it faces south

Property in greater details :

Fully Fitted Kitchen  $(32m^2)$ : A bright, spacious room that can easily accommodate a dining table for 6-8 people. It connects to a  $17m^2$  utility room and a  $20m^2$  boot room to the rear.