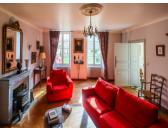

Dining Room (33m<sup>2</sup>): A spacious area perfect for family meals.

Entrance Hall (22m<sup>2</sup>): A welcoming, light-filled entryway with doors leading out to the gravel driveway.

Salon (32m<sup>2</sup>): A cozy family room featuring a log-burning fireplace.