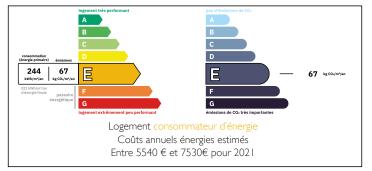

#### Exquisite 4/5 bedroom country house in immaculate condition with masses of potential











#### ENERGY - DPE



# INFORMATION

| Town:       | Saint-Martial     |
|-------------|-------------------|
| Department: | Charente-Maritime |
| Bed:        | 4                 |
| Bath:       | 3                 |
| Floor:      | 320 m2            |
| Plot Size:  | 2700 m2           |

#### IN BRIEF

Beautiful 4/5 bedroom family house in a very private setting

NB. Quoted prices relate to euro transactions. Fluctuations in exchange rates are not the responsibility of the agency or those representing it. The agency and its representatives are not authorised to make or give guarantees relating to the property. These particulars do not form part of any contract but are to be taken as a general representation of the property. Any areas, measurements or distances are approximate. Text, photographs and plans, wh