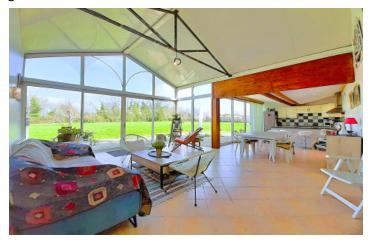

## IN BRIEF

The property in detail:

Entrance hall - 10.62 m<sup>2</sup>

WC - 1.75 m<sup>2</sup>

Living room with Open fireplace - 32.95 m<sup>2</sup>

Veranda with kitchen/dining/living area - 46.70 m<sup>2</sup>

This typical Charentaise house has a spacious interior with three/four bedrooms and a fantastic large veranda that houses the kitchen and dining area as well as a sitting area. One enters the house in to a long entrance hall with a wc. On the left side of the entrance hall is a lovely living room with it's open fireplace. From this lounge you step in to a lovely large veranda overlooking the rear garden. From the lounge there is a large bedroom with an en-suite shower room with a fitted cupboard and an Italian shower, and a separate WC. To the right side of the entrance hall there is a second bedroom with a fireplace, and a third bedroom with it's own en-suite shower room. A staircase leads up to the recently renovated loft area of just under 74m<sup>2</sup> with good head height which could be used as a bedroom or a living room or even as a games room, the choice is yours! Beneath the house there is a basement divided in to 3 parts, and in the driveway there is a garage for 2 cars, and a storage room. The flat garden, mainly...