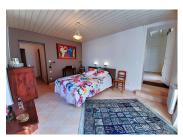

## IN BRIEF

The property in detail:

Entrance hall - 10.62 m<sup>2</sup>

WC - 1.75 m<sup>2</sup>

Living room with Open fireplace - 32.95 m<sup>2</sup>

Veranda with kitchen/dining/living area - 46.70 m<sup>2</sup>

Master bedroom - 16,65 m<sup>2</sup>

En-suite shower room, hall and wc - 11.50 m<sup>2</sup>

Bedroom 2 - 16.60 m<sup>2</sup>

Bedroom 3 with en-suite shower room - 15.55 m<sup>2</sup>