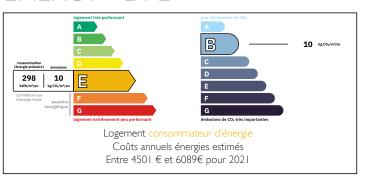

Ref: A35102JJE16 Price: 299 600 EUR

agency fees included: 7 % TTC to be paid by the buyer (280 000 EUR without fees)

# Typical Charentaise house with spacious living area and 4 bedrooms. No work required. Garage and large garden















## **ENERGY - DPE**



## INFORMATION

Town: Saint-Séverin

Department: Charente

Bed: 3

Bath: 2

Floor: 226 m2
Plot Size: 5230 m2

## IN BRIEF

The property in detail:

Entrance hall - 10.62 m<sup>2</sup>

WC - 1.75 m<sup>2</sup>

Living room with Open fireplace - 32.95 m<sup>2</sup>

Veranda with kitchen/dining/living area - 46.70 m<sup>2</sup>

Master bedroom - 16,65 m<sup>2</sup>

En-suite shower room, hall and wc - 11.50 m<sup>2</sup>

Bedroom 2 - 16.60 m<sup>2</sup>

Bedroom 3 with en-suite shower room - 15.55 m<sup>2</sup>

#### Upstairs:

Loft area 73.95 m<sup>2</sup>.

Cellar divided into 3 rooms 74.35 m<sup>2</sup>-

Gargae 1 - 20.10 m<sup>2</sup>

Garage 2 - 19.50 m<sup>2</sup>

Small storage room and a couple of pig styes and some rabbit hutches!

NB. Quoted prices relate to euro transactions. Flu