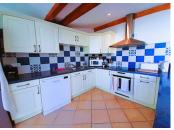

## IN BRIEF

The property in detail:

Entrance hall - 10.62 m<sup>2</sup>

WC - 1.75 m<sup>2</sup>

Living room with Open fireplace - 32.95 m<sup>2</sup>

Veranda with kitchen/dining/living area - 46.70 m<sup>2</sup>