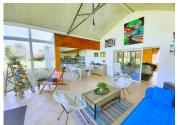

## IN BRIEF

The property in detail:

Entrance hall - 10.62 m<sup>2</sup>

WC - 1.75 m<sup>2</sup>

Living room with Open fireplace - 32.95 m<sup>2</sup>

Veranda with kitchen/dining/living area - 46.70 m<sup>2</sup>

This typical Charentaise house has a spacious interior with three/four bedrooms and a fantastic large veranda that houses the kitchen and dining area as well as a sitting area. One enters the house in to a long entrance hall with a wc. On the left side of the entrance hall is a lovely living room with it's open fireplace. From this lounge you step in to a lovely large veranda overlooking the rear garden. From the lounge there is a large bedroom with an en-suite shower room with a fitted cupboard and an Italian shower, and a separate WC. To the right side of the entrance hall there is a second bedroom with a fireplace, and a third bedroom with it's own en-suite shower room. A staircase leads up to the recently renovated loft area of just under 74m<sup>2</sup> with good head height which could be used as a bedroom or a living room or even as a games room, the choice is yours! Beneath the house there is a basement divided in to 3 parts, and in the driveway there is a garage for 2 cars, and a storage room. The flat garden, mainly...