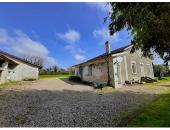

# Typical Charentaise house with spacious living area and 4 bedrooms. No work required. Garage and large garden

## DESCRIPTION

The village of St Séverin has all the essentials such as a boulangerie and a small supermarket., and iit's close to some of the most beautiful villages in France such as Aubeterre Su Dronne with it's beach on the river Dronne and Brantôme, known as the Venise of the Périgord.

This typical Charentaise house has a spacious interior with three/four bedrooms and a fantastic large veranda that houses the kitchen and dining area as well as a sitting area. One enters the house in to a long entrance hall with a wc. On the left side of the entrance hall is a lovely living room with it's open fireplace. From this lounge you step in to a lovely large veranda overlooking the rear garden. From the lounge there is a large bedroom with an en-suite shower room with a fitted cupboard and an Italian shower, and a separate WC. To the right side of the entrance hall there is a second bedroom with a fireplace, and a third bedroom with it's own en-suite shower room. A staircase leads up to the recently renovated loft area of just under 74m<sup>2</sup> with good head height which could be used as a bedroom or a living room or even as a games room, the choice is yours! Beneath the house there is a basement divided in to 3 parts, and in the driveway there is a garage for 2 cars, and a storage room. The flat garden, mainly...