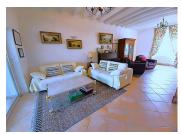

This typical Charentaise house has a spacious interior with three/four bedrooms and a fantastic large veranda that houses the kitchen and dining area as well as a sitting area. One enters the house in to a long entrance hall with a wc. On the left side of the entrance hall is a lovely living room with it's open fireplace. From this lounge you step in to a lovely large veranda overlooking the rear garden. From the lounge there is a large bedroom with an en-suite shower room with a fitted cupboard and an Italian shower, and a separate WC. To the right side of the entrance hall there is a second bedroom with a fireplace, and a third bedroom with it's own en-suite shower room. A staircase leads up to the recently renovated loft area of just under 74m<sup>2</sup> with good head height which could be used as a bedroom or a living room or even as a games room, the choice is yours! Beneath the house there is a basement divided in to 3 parts, and in the driveway there is a garage for 2 cars, and a storage room. The flat garden, mainly...