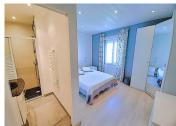

Master bedroom - 16,65 m<sup>2</sup>

En-suite shower room, hall and wc - 11.50 m<sup>2</sup>

Bedroom 2 - 16.60 m<sup>2</sup>

Bedroom 3 with en-suite shower room - 15.55 m<sup>2</sup>