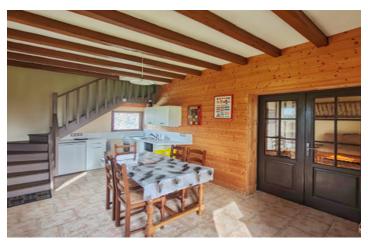

### DESCRIPTION

2 character homes on a large plot of land of nearly 3000m2.

FIRST HOUSE :

- Ground floor :
- entrance room with integrated cupboards.

- Large reception room (37.5m2) kitchen with island and a dining area, under the mezzanine, allowing you to make the most of the ceiling height. This room also has a wood-burning stove with integrated wood storage.

- 3 bedrooms (13m2, 11m2) The largest, of 16m2 has a double door on to the terrasse.

- 2 bathrooms (2.5m2 and 10m2) one with shower and sink, the other with large shower, a bathtub and a double sink.

- I toilet with sink and cupboard.

- a utility room (15m2) where the propane gas boiler is kept and there is plenty of storage space with separate door to the garden.

Upstairs :

- Large landing (18.5m2), currently used as a living area, has been used previously as a games room.