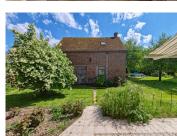

### IN BRIEF

This property is made up of 2 houses; one of which is 145m2 the other 55m2, on a plot of land of nearly 3000m2, offering an idyllic and retreated style of life, whilst staying in proximity to local amenities. A large garage, a semi-sunken swimming pool, a pond and land with multiple fruit trees and clear views. This premises offers a wonderful quality of life and big potential. Can suit a gite activity or a large family.

### DESCRIPTION

2 character homes on a large plot of land of nearly 3000m2.

FIRST HOUSE :

- Ground floor :
- entrance room with integrated cupboards.

- Large reception room (37.5m2) kitchen with island and a dining area, under the mezzanine, allowing you to make the most of the ceiling height. This room also has a wood-burning stove with integrated wood storage.