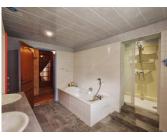

- 3 bedrooms (13m2, 11m2) The largest, of 16m2 has a double door on to the terrasse.

- 2 bathrooms (2.5m2 and 10m2) one with shower and sink, the other with large shower, a bathtub and a double sink.

- I toilet with sink and cupboard.