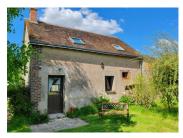

### IN BRIEF

This property is made up of 2 houses; one of which is 145m2 the other 55m2, on a plot of land of nearly 3000m2, offering an idyllic and retreated style of life, whilst staying in proximity to local amenities. A large garage, a semi-sunken swimming pool, a pond and land with multiple fruit trees and clear views. This premises offers a wonderful quality of life and big potential. Can suit a gite activity or a large family.

### DESCRIPTION

2 character homes on a large plot of land of nearly 3000m2.

FIRST HOUSE :

- Ground floor :
- entrance room with integrated cupboards.

- Large reception room (37.5m2) kitchen with island and a dining area, under the mezzanine, allowing you to make the most of the ceiling height. This room also has a wood-burning stove with integrated wood storage.