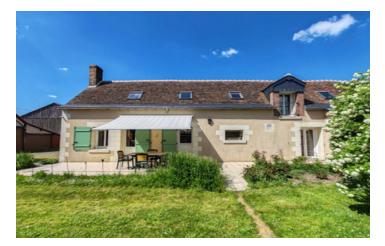

#### 2 country homes in a idyllic environment with large garden, pond and semi-sunken pool

### IN BRIEF

This property is made up of 2 houses; one of which is 145m2 the other 55m2, on a plot of land of nearly 3000m2, offering an idyllic and retreated style of life, whilst staying in proximity to local amenities. A large garage, a semi-sunken swimming pool, a pond and land with multiple fruit trees and clear views. This premises offers a wonderful quality of life and big potential. Can suit a gite activity or a large family.

### DESCRIPTION

2 character homes on a large plot of land of nearly 3000m2.

FIRST HOUSE :

- Ground floor :
- entrance room with integrated cupboards.

- Large reception room (37.5m2) kitchen with island and a dining area, under the mezzanine, allowing you to make the most of the ceiling height. This room also has a wood-burning stove with integrated wood storage.