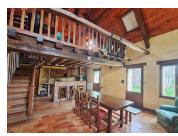

### DESCRIPTION

2 character homes on a large plot of land of nearly 3000m2.

FIRST HOUSE :

- Ground floor :
- entrance room with integrated cupboards.

- Large reception room (37.5m2) kitchen with island and a dining area, under the mezzanine, allowing you to make the most of the ceiling height. This room also has a wood-burning stove with integrated wood storage.

- a utility room (15m2) where the propane gas boiler is kept and there is plenty of storage space with separate door to the garden.

Upstairs :

- Large landing (18.5m2), currently used as a living area, has been used previously as a games room.