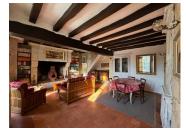

## DESCRIPTION

The house itself exudes character, with original stonework, exposed beams, and a welcoming ambiance. On the ground floor, you'll find a large living room with a fireplace, a fully-equipped kitchen, and a large dining room, perfect for family meals or entertaining.