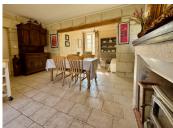

## DESCRIPTION

The house itself exudes character, with original stonework, exposed beams, and a welcoming ambiance. On the ground floor, you'll find a large living room with a fireplace, a fully-equipped kitchen, and a large dining room, perfect for family meals or entertaining.