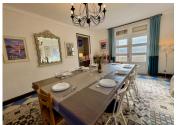

## DESCRIPTION

The house itself exudes character, with original stonework, exposed beams, and a welcoming ambiance. On the ground floor, you'll find a large living room with a fireplace, a fully-equipped kitchen, and a large dining room, perfect for family meals or entertaining.