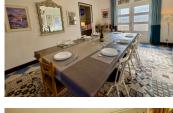

## DESCRIPTION

The house itself exudes character, with original stonework, exposed beams, and a welcoming ambiance. On the ground floor, you'll find a large living room with a fireplace, a fully-equipped kitchen, and a large dining room, perfect for family meals or entertaining.