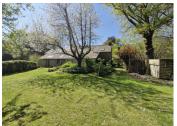

### Characteristics of the property:

- Area: 200m2 total habitable surface
- 2 living-dining rooms with wood stoves
- 2 equipped kitchens, one with wood stove
- 3 bedrooms
- Mezzanine that can be converted into a bedroom or office
- 2 bathrooms with shower and toilet
- A separate Laundry area
- Outside: Large ground in shaped permaculture with orchards.
- A Garden Shed
- Views of the surrounding countryside