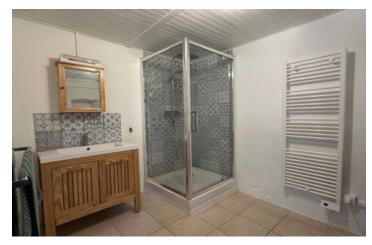

### DESCRIPTION

The house can be organized in 2 parts.

House I/

Ground floor

- LIVING/DINING ROOM I with fireplace (wood stove): 35 m2
- KITCHEN I, with wood stove: 18m2
- BATHROOM with shower, sink and toilet: 6m2
- ENTRANCE/LAUNDRY: 18 m<sup>2</sup>