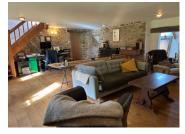

### DESCRIPTION

The house can be organized in 2 parts.

House I/

Ground floor

- LIVING/DINING ROOM I with fireplace (wood stove): 35 m2
- KITCHEN I, with wood stove: 18m2
- BATHROOM with shower, sink and toilet: 6m2
- ENTRANCE/LAUNDRY: 18 m<sup>2</sup>

#### House 2/

Ground Floor

- LIVING/DINING ROOM 2, with fireplace (wood stove): 42 m2
- KITCHEN 2: 21m2