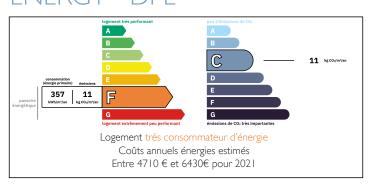

Ref: A35088NWA56

Price: 256 800 EUR

agency fees included: 7 % TTC to be paid by the buyer (240 000 EUR without fees)

Sector Redon/Allaire/Rochefort-en-Terre - Two charming properties in one property - superb unspoilt views



# INFORMATION

Town: Saint-Jacut-les-Pins

Department: Morbihan

Bed: 3

2 Bath:

200 m<sup>2</sup> Floor:

Plot Size: 5176 m<sup>2</sup>















## IN BRIEF

Situated just 12 kms from Redon center /TGV station, in the commune of Saint-Jacuts-les-Pins (2kms). This charming stone house offers an exceptional living environment. Close to all amenities and 40 kms from the nearest pleasure beach. The interior is full of character and offers wonderful unspoilt views of the Breton countryside!





NB. Quoted prices relate to euro transactions. Fluctuations in exchange rates are not the responsibility of the agency or those representing it. The agency and its representatives are not authorised to make or give guarantees relating to the property. These particulars do not form part of any contract but are to be taken as a general representation of the property. Any areas, measurements or distances are approximate. Text, photographs and plans, where applicable, are for guidance only. Leggett and its representatives have not tested services, equipment or facilities and cannot guarantee the same.

Particulars for off-plan purchases are intended as a guide only. Final finishes to the property may vary. Purchasers are advised to engage a solicitor to check the plans and specifications as