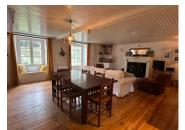

### DESCRIPTION

The house can be organized in 2 parts.

House I/

Ground floor

- LIVING/DINING ROOM I with fireplace (wood stove): 35 m2
- KITCHEN I, with wood stove: 18m2
- BATHROOM with shower, sink and toilet: 6m2
- ENTRANCE/LAUNDRY: 18 m<sup>2</sup>

### Characteristics of the property:

- Area: 200m2 total habitable surface
- 2 living-dining rooms with wood stoves
- 2 equipped kitchens, one with wood stove
- 3 bedrooms
- Mezzanine that can be converted into a bedroom or office
- 2 bathrooms with shower and toilet
- A separate Laundry area
- Outside: Large ground in shaped permaculture with orchards.
- A Garden Shed
- Views of the surrounding countryside