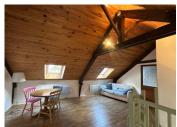

#### Floor

- MEZZANINE: 30m2
- BEDROOM I, under eaves: 15m2 on the ground
- BEDROOM 2, under theeaves : I5m2 on the ground
- WC Independent, with Washbasin,

### First floor Floor

- BEDROOM in MEZZANINE of 42 m2, with its own WATER ROOM including a shower, sink and WC of 6m2

### Characteristics of the property:

- Area: 200m2 total habitable surface
- 2 living-dining rooms with wood stoves
- 2 equipped kitchens, one with wood stove
- 3 bedrooms
- Mezzanine that can be converted into a bedroom or office
- 2 bathrooms with shower and toilet
- A separate Laundry area
- Outside: Large ground in shaped permaculture with orchards.
- A Garden Shed
- Views of the surrounding countryside