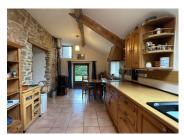

### DESCRIPTION

The house can be organized in 2 parts.

House I/

Ground floor

- LIVING/DINING ROOM I with fireplace (wood stove): 35 m2
- KITCHEN I, with wood stove: 18m2
- BATHROOM with shower, sink and toilet: 6m2
- ENTRANCE/LAUNDRY: 18 m<sup>2</sup>

#### House 2/

Ground Floor

- LIVING/DINING ROOM 2, with fireplace (wood stove): 42 m2
- KITCHEN 2: 21m2

### Characteristics of the property:

- Area: 200m2 total habitable surface
- 2 living-dining rooms with wood stoves
- 2 equipped kitchens, one with wood stove
- 3 bedrooms
- Mezzanine that can be converted into a bedroom or office
- 2 bathrooms with shower and toilet
- A separate Laundry area
- Outside: Large ground in shaped permaculture with orchards.
- A Garden Shed
- Views of the surrounding countryside