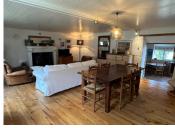

### DESCRIPTION

The house can be organized in 2 parts.

House I/

Ground floor

- LIVING/DINING ROOM I with fireplace (wood stove): 35 m2
- KITCHEN I, with wood stove: 18m2
- BATHROOM with shower, sink and toilet: 6m2
- ENTRANCE/LAUNDRY: 18 m<sup>2</sup>

#### House 2/

Ground Floor

- LIVING/DINING ROOM 2, with fireplace (wood stove): 42 m2
- KITCHEN 2: 21m2

### Characteristics of the property:

- Area: 200m2 total habitable surface
- 2 living-dining rooms with wood stoves
- 2 equipped kitchens, one with wood stove
- 3 bedrooms
- Mezzanine that can be converted into a bedroom or office
- 2 bathrooms with shower and toilet
- A separate Laundry area
- Outside: Large ground in shaped permaculture with orchards.
- A Garden Shed
- Views of the surrounding countryside