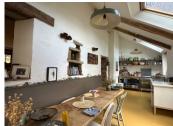

#### House 2/

Ground Floor

- LIVING/DINING ROOM 2, with fireplace (wood stove): 42 m2
- KITCHEN 2: 21m2