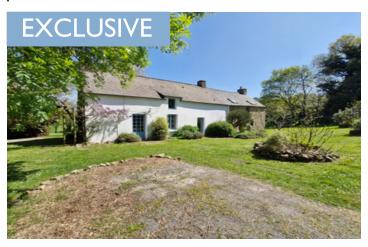

## IN BRIEF

Situated just 12 kms from Redon center /TGV station, in the commune of Saint-Jacuts-les-Pins (2kms). This charming stone house offers an exceptional living environment. Close to all amenities and 40 kms from the nearest pleasure beach. The interior is full of character and offers wonderful unspoilt views of the Breton countryside!

### DESCRIPTION

The house can be organized in 2 parts.

House I/

Ground floor

- LIVING/DINING ROOM I with fireplace (wood stove): 35 m2
- KITCHEN I, with wood stove: 18m2
- BATHROOM with shower, sink and toilet: 6m2
- ENTRANCE/LAUNDRY: 18 m<sup>2</sup>

### Characteristics of the property:

- Area: 200m2 total habitable surface
- 2 living-dining rooms with wood stoves
- 2 equipped kitchens, one with wood stove
- 3 bedrooms
- Mezzanine that can be converted into a bedroom or office
- 2 bathrooms with shower and toilet
- A separate Laundry area
- Outside: Large ground in shaped permaculture with orchards.
- A Garden Shed
- Views of the surrounding countryside