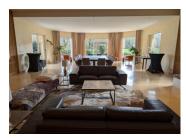

### IN BRIEF

Exceptional property, estate on the edge of the Perche National Parc, comprising two houses. Offering 630m<sup>2</sup> of living space (500m<sup>2</sup> + 130m<sup>2</sup>) Outbuilding, modern barn.

9 hectares of magnificent grounds, woodland, lake, river, swimming pool...

Peaceful location with views.

Fully equipped for events, rentals with a semi-professional kitchen.

large reception room with bar and fireplace, 114m<sup>2</sup> second entrance hall with WC, shower and washbasin, 9m<sup>2</sup>

laundry room 15m<sup>2</sup>

large cellar,

utility room. 12m<sup>2</sup>

On the first floor: