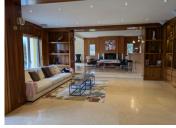

#### DESCRIPTION

The property and grounds are maintained to an exceptionally high standard.

Electric gate access, no neighbors, private estate of woodland, lake, landscaped grounds:

Comprising two houses:

large reception room with bar and fireplace, 114m<sup>2</sup> second entrance hall with WC, shower and washbasin, 9m<sup>2</sup>

laundry room 15m<sup>2</sup>

large cellar,

utility room. 12m<sup>2</sup>

On the first floor: