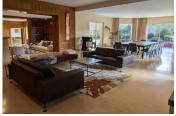

A luxurious house, 500 m<sup>2</sup> of living space, comprising:

Main entrance, cloakroom, wc, 50m<sup>2</sup>

fitted kitchen, 28m<sup>2</sup>

dining room/billiard room, 33m<sup>2</sup>

television lounge/library, 25m<sup>2</sup>

large reception room with bar and fireplace, 114m<sup>2</sup> second entrance hall with WC, shower and washbasin, 9m<sup>2</sup>

laundry room 15m<sup>2</sup>

large cellar,

utility room. 12m<sup>2</sup>

On the first floor: