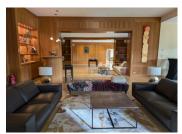

#### DESCRIPTION

The property and grounds are maintained to an exceptionally high standard.

Electric gate access, no neighbors, private estate of woodland, lake, landscaped grounds:

Comprising two houses:

large reception room with bar and fireplace, 114m<sup>2</sup> second entrance hall with WC, shower and washbasin, 9m<sup>2</sup>

laundry room 15m<sup>2</sup>

large cellar,

utility room. 12m<sup>2</sup>

On the first floor: