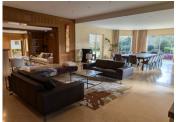

A luxurious house, 500 m<sup>2</sup> of living space, comprising:

Main entrance, cloakroom, wc, 50m<sup>2</sup>

fitted kitchen, 28m<sup>2</sup>

dining room/billiard room, 33m<sup>2</sup>

television lounge/library, 25m<sup>2</sup>

large reception room with bar and fireplace, 114m<sup>2</sup> second entrance hall with WC, shower and washbasin, 9m<sup>2</sup>

laundry room 15m<sup>2</sup>

large cellar,

utility room. 12m<sup>2</sup>

On the first floor: