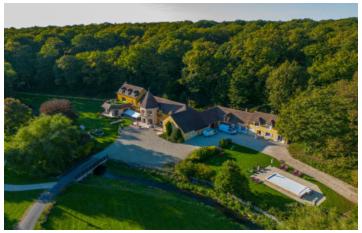

### IN BRIEF

Exceptional property, estate on the edge of the Perche National Parc, comprising two houses. Offering 630m<sup>2</sup> of living space (500m<sup>2</sup> + 130m<sup>2</sup>) Outbuilding, modern barn.

9 hectares of magnificent grounds, woodland, lake, river, swimming pool...

Peaceful location with views.

Fully equipped for events, rentals with a semi-professional kitchen.

#### DESCRIPTION

The property and grounds are maintained to an exceptionally high standard.

Electric gate access, no neighbors, private estate of woodland, lake, landscaped grounds:

Comprising two houses: