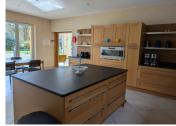

A luxurious house, 500 m<sup>2</sup> of living space, comprising:

Main entrance, cloakroom, wc, 50m<sup>2</sup>

fitted kitchen, 28m<sup>2</sup>

dining room/billiard room, 33m<sup>2</sup>

television lounge/library, 25m<sup>2</sup>