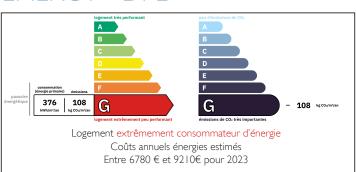

Ref: A35074|LG24

Price: 379 800 EUR

agency fees to be paid by the seller

#### Charming 3 bedroom Property with Stunning Views & Multiple Outbuildings















# **ENERGY - DPE**



## INFORMATION

Town: Coly-Saint-Amand

Department: Dordogne

Bed: 3

Bath:

Floor: 155 m2
Plot Size: 2258 m2

## IN BRIEF

\*\*\*\*\*\* OFFER ACCEPTED \*\*\*\*\*\*

Nestled in the idyllic countryside of Coly St Amand, this enchanting 3-bedroom property offers breathtaking views and endless potential. The main house exudes charm with a beautiful fireplace, creating a warm and inviting atmosphere. Ideal for a writer or painter, the numerous outbuildings provide inspiring spaces for creative pursuits.

The property features a lovely mature garden, perfect for relaxation, and an outbuilding with a historic stone stove, adding to its authentic character. One of the outbuildings offers renovation potential, presenting an excellent opportunity to generate extra income, subject to local buildin