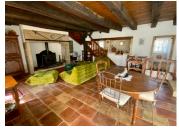

#### First Floor

Ascending to the first floor, you'll discover a living room, a true centerpiece of the home. Featuring a beautiful fireplace and exquisite flagstones rescued from a château, this space exudes history and character. The original openings open onto a small balcony and also create a warm and inviting ambiance.