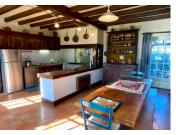

### DESCRIPTION

Layout & Features Ground Floor

Upon entering, you are welcomed into a spacious and inviting kitchen/diner, a perfect blend of rustic charm and practicality. The kitchen exudes authenticity with its beautiful terracotta tiles and traditional elements, creating a warm and convivial atmosphere for gatherings. Adjacent to the kitchen is a pantry, providing additional storage space.