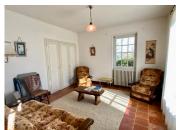

#### First Floor

Ascending to the first floor, you'll discover a living room, a true centerpiece of the home. Featuring a beautiful fireplace and exquisite flagstones rescued from a château, this space exudes history and character. The original openings open onto a small balcony and also create a warm and inviting ambiance.

Also on this floor is a very spacious bedroom, offering uninterrupted views of the Dordogne countryside. Like all the bedrooms in the house, it is fitted with built-in wardrobes, maximizing storage while maintaining a clean aesthetic.