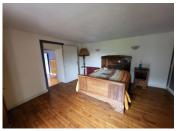

2 rooms of 17 and 19m2 that can be used as bedrooms or a games room.

Two staircases lead to the first floor consisting of a bathroom, a shower room and 4 bedrooms 13m2, 17m2, 16m2 and the 20 m2 master bedroom which has an adjoining room that can be converted into a dressing room or bathroom.

All bedrooms have parquet floors.

2 toilets

Outside numerous outbuildings:

15.60 m2 with oil tank double garage: 30M2

open shed 47 m2 ideal for wintering a camper van Shed with steel deck 250M2

NB. Quoted prices relate to euro transactions. Fluctuations in exchange rates are not the responsibility of the agency or those representing it. The agency and its representatives are not authorised to make or give guarantees relating to the property. These particulars do not form part of any contract but are to be taken as a general representation of the property. Any areas, measurements or distances are approximate. Text, photographs and plans, where applicable, are for guidance only. Leggett and its representatives have not tested services, equipment or facilities and cannot guarantee the same.