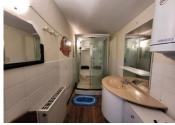

2 rooms of 17 and 19m2 that can be used as bedrooms or a games room.

Two staircases lead to the first floor consisting of a bathroom, a shower room and 4 bedrooms 13m2, 17m2, 16m2 and the 20 m2 master bedroom which has an adjoining room that can be converted into a dressing room or bathroom.