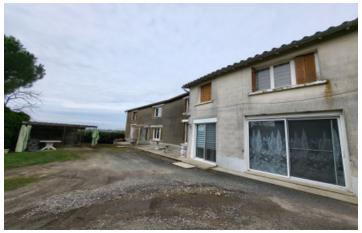

#### Long farmhouse, agricultural buildings, numerous outbuildings

### IN BRIEF

Long farmhouse located in the open countryside with numerous agricultural buildings.

On the ground floor, you will find a back kitchen with a (3-year-old) oil boiler, the kitchen is open to the bright 45m2 living room.