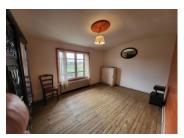

2 rooms of 17 and 19m2 that can be used as bedrooms or a games room.

Two staircases lead to the first floor consisting of a bathroom, a shower room and 4 bedrooms 13m2, 17m2, 16m2 and the 20 m2 master bedroom which has an adjoining room that can be converted into a dressing room or bathroom.

All bedrooms have parquet floors.

2 toilets

Outside numerous outbuildings:

15.60 m2 with oil tank double garage: 30M2

open shed 47 m2 ideal for wintering a camper van Shed with steel deck 250M2

NB. Quoted prices relate to euro transactions. Fluctuations in exchange rates are not the responsibility of the agency or those representing it. The agency and its representatives are not authorised to make or give guarantees relating to the property. These particulars do not form part of any contract but are to be taken as a general representation of the property. Any areas, measurements or distances are approximate. Text, photographs and plans, where applicable, are for guidance only. Leggett and its representatives have not tested services, equipment or facilities and cannot guarantee the same.