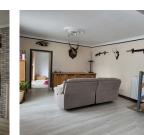

### IN BRIEF

Long farmhouse located in the open countryside with numerous agricultural buildings.

On the ground floor, you will find a back kitchen with a (3-year-old) oil boiler, the kitchen is open to the bright 45m2 living room.

2 rooms of 17 and 19m2 that can be used as bedrooms or a games room.

Two staircases lead to the first floor consisting of a bathroom, a shower room and 4 bedrooms 13m2, 17m2, 16m2 and the 20 m2 master bedroom which has an adjoining room that can be converted into a dressing room or bathroom.