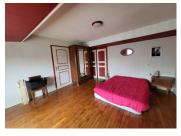

### IN BRIEF

Long farmhouse located in the open countryside with numerous agricultural buildings.

On the ground floor, you will find a back kitchen with a (3-year-old) oil boiler, the kitchen is open to the bright 45m2 living room.

2 rooms of 17 and 19m2 that can be used as bedrooms or a games room.

Two staircases lead to the first floor consisting of a bathroom, a shower room and 4 bedrooms 13m2, 17m2, 16m2 and the 20 m2 master bedroom which has an adjoining room that can be converted into a dressing room or bathroom.