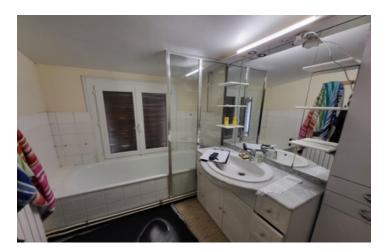

2 rooms of 17 and 19m2 that can be used as bedrooms or a games room.

Two staircases lead to the first floor consisting of a bathroom, a shower room and 4 bedrooms 13m2, 17m2, 16m2 and the 20 m2 master bedroom which has an adjoining room that can be converted into a dressing room or bathroom.