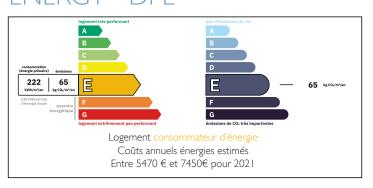

Ref: A35072MIL79

Price: 235 400 EUR

agency fees included: 7 % TTC to be paid by the buyer (220 000 EUR without fees)

#### Long farmhouse, agricultural buildings, numerous outbuildings













## FNFRGY - DPF



## INFORMATION

Town: Gourgé

Department: Deux-Sèvres

Bed: 6

Bath: 2

Floor: 165 m<sup>2</sup>

Plot Size: 11500 m2

### IN BRIEF

Long farmhouse located in the open countryside with numerous agricultural buildings.

On the ground floor, you will find a back kitchen with a (3-year-old) oil boiler, the kitchen is open to the bright 45m2 living room.

2 rooms of 17 and 19m2 that can be used as bedrooms or a games room.

Two staircases lead to the first floor consisting of a bathroom, a shower room and 4 bedrooms 13m2, 17m2, 16m2 and the 20 m2 master bedroom which has an adjoining room that can be converted into a dressing room or bathroom.

All bedrooms have parquet floors.

2 toilets

Outside numerous outbuildings:

15.60 m2 with oil tank double garage: 30M2

open shed 47 m2 ideal for w