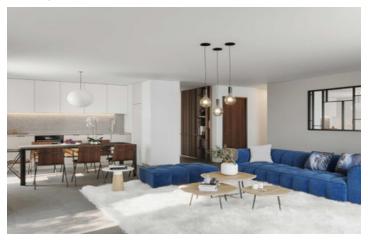

#### Appartment B14

DESCRIPTION

Entrance hall with built in storage and an independent WC

Bedroom I - 13.93m2

Bedroom 2 - 11.85m2 both bedrooms with built in storage

A spacious open plan living room/ kitchen of 64.93m2 with access on to the south west facing balcony.