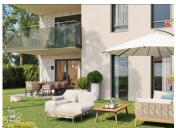

#### Appartment B14

DESCRIPTION

Entrance hall with built in storage and an independent WC

Bedroom I - 13.93m2

Bedroom 2 - 11.85m2 both bedrooms with built in storage

A spacious open plan living room/ kitchen of 64.93m2 with access on to the south west facing balcony.