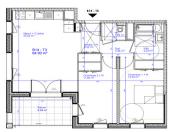

#### Appartment B14

DESCRIPTION

Entrance hall with built in storage and an independent WC

Bedroom I - 13.93m2

Bedroom 2 - 11.85m2 both bedrooms with built in storage

A spacious open plan living room/ kitchen of 64.93m2 with access on to the south west facing balcony.