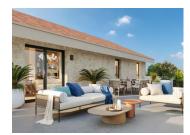

#### Appartment B14

DESCRIPTION

Entrance hall with built in storage and an independent WC

Bedroom I - 13.93m2

Bedroom 2 - 11.85m2 both bedrooms with built in storage

A spacious open plan living room/ kitchen of 64.93m2 with access on to the south west facing balcony.