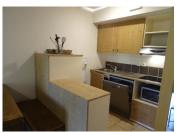

### DESCRIPTION

The apartment is situated on the 11th floor in Chalet B with the cave/cellar on level 12 and the ski locker on level 9

The accommodation comprises:

Entrance hallway with storage.

I double bedroom with storage.

Bathroom with bath.

Separate WC.

Lounge/living area with open plan fitted kitchen and access to the balcony (7.96 m2).

Cave/cellar.

Ski locker.

La Plagne is one of France's best known ski resorts and offers slopes for all levels. There are some lovely runs through the trees to Les Coches.