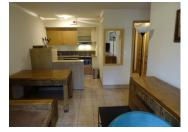

### DESCRIPTION

The apartment is situated on the 11th floor in Chalet B with the cave/cellar on level 12 and the ski locker on level 9

The accommodation comprises:

Entrance hallway with storage.

I double bedroom with storage.

Bathroom with bath.

Separate WC.

Lounge/living area with open plan fitted kitchen and access to the balcony (7.96 m2).

Cave/cellar.

Ski locker.

La Plagne is one of France's best known ski resorts and offers slopes for all levels. There are some lovely runs through the trees to Les Coches.