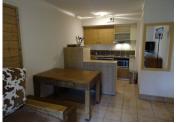

### DESCRIPTION

The apartment is situated on the 11th floor in Chalet B with the cave/cellar on level 12 and the ski locker on level 9

The accommodation comprises:

Entrance hallway with storage.

I double bedroom with storage.

Bathroom with bath.

Separate WC.

Lounge/living area with open plan fitted kitchen and access to the balcony (7.96 m2).

Cave/cellar.

Ski locker.

La Plagne is one of France's best known ski resorts and offers slopes for all levels. There are some lovely runs through the trees to Les Coches.