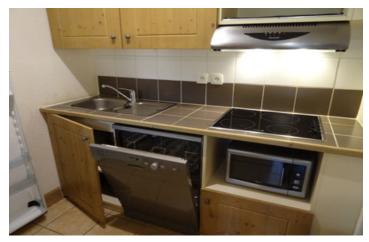

### DESCRIPTION

The apartment is situated on the 11th floor in Chalet B with the cave/cellar on level 12 and the ski locker on level 9

The accommodation comprises:

Entrance hallway with storage.

I double bedroom with storage.

Bathroom with bath.

Separate WC.

Lounge/living area with open plan fitted kitchen and access to the balcony (7.96 m2).

Cave/cellar.

Ski locker.

La Plagne is one of France's best known ski resorts and offers slopes for all levels. There are some lovely runs through the trees to Les Coches.