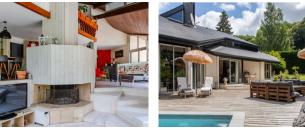

The west-facing side of the house opens onto a vast exotic wood terrace, extending into a landscaped garden. The heated  $8 \times 4$  m swimming pool, equipped with a counter-current swimming system, blends perfectly into this private outdoor space, offering unobstructed views of the forest.

#### Interiors

Designed over two levels and facing east-west, the house boasts a functional and bright architectural layout. The ground floor opens onto a spacious reception area with a cathedral ceiling, bathed in light thanks to large bay windows. The marble flooring and the large fireplace in the living room create a warm atmosphere. The space is...