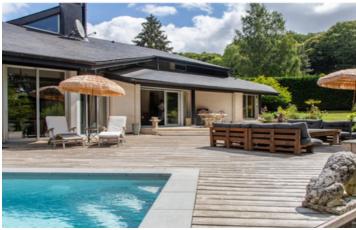

## IN BRIEF

Located near Montfort l'Amaury (78490), on the edge of the Rambouillet forest, this 250 m<sup>2</sup> architect-designed house sits on a landscaped 3,400 m<sup>2</sup> plot. Bright and functional, it features a spacious living room with a cathedral ceiling and fireplace, an open-plan kitchen, 4 bedrooms including a master suite, and a mezzanine. The exotic wood terrace overlooks a private garden and a heated swimming pool (8x4 m) with a counter-current system. Skatepark for training. Covered parking, electric heating, and close to Montfort-l'Amaury and Méré train station (Paris Montparnasse in 40 min). A rare opportunity, just 37 km from Paris.

### DESCRIPTION

On the edge of the Rambouillet forest, near Montfort-l'Amaury (78490), this 250 m<sup>2</sup> architect-designed house with a swimming pool is set on a landscaped 3,400 m<sup>2</sup> plot, offering a peaceful and green living environment.

The west-facing side of the house opens onto a vast exotic wood terrace, extending into a landscaped garden. The heated  $8 \times 4$  m swimming pool, equipped with a counter-current swimming system, blends perfectly into this private outdoor space, offering unobstructed views of the forest.