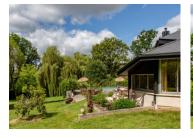

#### Location

Ideally located in the Yvelines, the property benefits from a preserved natural environment while remaining close to amenities. The Montfort l'Amaury-Méré train station, served by Transilien line N, is just a few minutes away, allowing access to Paris Montparnasse in less than 40 minutes. The N12 motorway is also nearby. The village, surrounded by forest, attracts buyers seeking tranquillity and greenery while enjoying the nearby shops and schools.

#### Exteriors

Nestled away from the village, the property is accessed via a sliding gate concealed by a hedge. A parking area can accommodate several vehicles, with a covered shelter. Built in 1976 from light-coloured dressed stone, the house features a slate roof that was revised in 2022.