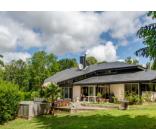

#### Exteriors

Nestled away from the village, the property is accessed via a sliding gate concealed by a hedge. A parking area can accommodate several vehicles, with a covered shelter. Built in 1976 from light-coloured dressed stone, the house features a slate roof that was revised in 2022.