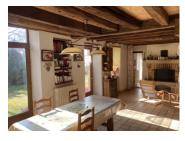

# IN BRIEF

Beautifully renovated Berry farmhouse near the village of Vesdun (Cher).

The house features a fantastic large living/dining room at the center of the living space with a wood-burning stove and wooden beams throughout.

### DESCRIPTION

Beautiful renovated Berrichonne farmhouse close to the village of VESDUN (Cher).

The house includes a 8.2m x 4.8m large living/dining room with fireplace and wood stove central situated in the traditional longère farmhouse. A bedroom, an office/further bedroom and kitchen accessed from the lounge with laundry room, wetroom (with wheelchair access) and pantry, make up the ground floor living spaces. In addition, a workshop, two garages, a wood store are accessible in the adjoining building space with courtyard and well ( with pump) to the from of the south facing building.