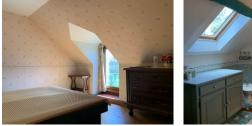

The first floor includes a large mezzanine, three bedrooms and an additional shower room with a spa shower.

The property has mains Water, Electricity, Fiber Internet, Central heating by solar panels ( with annual income) with propane gas backup and septic tank. The property is also fully double glazed and renovated throughout in a traditional style.