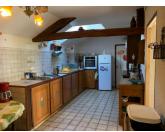

### DESCRIPTION

Beautiful renovated Berrichonne farmhouse close to the village of VESDUN (Cher).

The house includes a 8.2m x 4.8m large living/dining room with fireplace and wood stove central situated in the traditional longère farmhouse. A bedroom, an office/further bedroom and kitchen accessed from the lounge with laundry room, wetroom (with wheelchair access) and pantry, make up the ground floor living spaces. In addition, a workshop, two garages, a wood store are accessible in the adjoining building space with courtyard and well ( with pump) to the from of the south facing building.