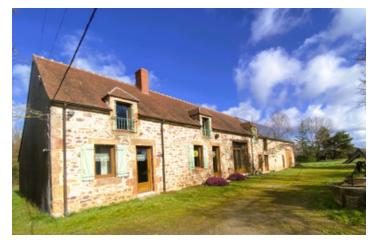

#### Beautiful renovated stone 'Berrichonne' farmhouse with paddocks

ENERGY - DPE

# IN BRIEF

Beautifully renovated Berry farmhouse near the village of Vesdun (Cher).

The house features a fantastic large living/dining room at the center of the living space with a wood-burning stove and wooden beams throughout.

### DESCRIPTION

Beautiful renovated Berrichonne farmhouse close to the village of VESDUN (Cher).

The house includes a 8.2m x 4.8m large living/dining room with fireplace and wood stove central situated in the traditional longère farmhouse. A bedroom, an office/further bedroom and kitchen accessed from the lounge with laundry room, wetroom (with wheelchair access) and pantry, make up the ground floor living spaces. In addition, a workshop, two garages, a wood store are accessible in the adjoining building space with courtyard and well ( with pump) to the from of the south facing building.

The detached property is surrounded by a pretty garden with mature trees with an independent double glazed garden room with electricity and garden shower to the rear. In addition, the property is surrounded by meadows suitable for horses. The total land is 2.7Ha and in a tranquil countryside location 3-5km to local villages and shops.