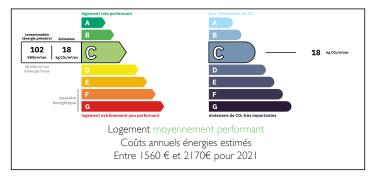

#### Beautiful renovated stone 'Berrichonne' farmhouse with paddocks

ENERGY - DPE

The hamlet's location provides a tranquil environment spanning 2.7 hectares with mature gardens and paddocks currently housing horses.

(Actual energy bills can be provided on request and are significantly reduced from the DPE general