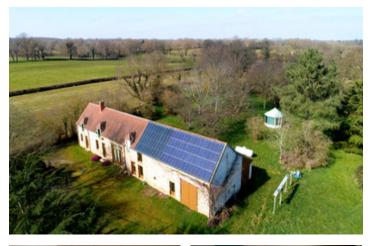

# IN BRIEF

Beautifully renovated Berry farmhouse near the village of Vesdun (Cher).

The house features a fantastic large living/dining room at the center of the living space with a wood-burning stove and wooden beams throughout.

The detached property is surrounded by a pretty garden with mature trees with an independent double glazed garden room with electricity and garden shower to the rear. In addition, the property is surrounded by meadows suitable for horses. The total land is 2.7Ha and in a tranquil countryside location 3-5km to local villages and shops.