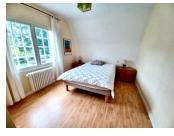

### IN BRIEF ground floor

Entrance hall with marble staircase Open plan lounge-dining room with fireplace Fully equipped, fitted kitchen Bedroom I with inbuilt storage Bathroom with bathtub, hand shower & sink with vanity unit Separate WC

### FIRST FLOOR

Landing leading onto... Bedroom 2 with inbuilt storage Bedroom 2 with inbuilt storage Shower room with shower cubicle, sink & vanity unit Separate WC Bedroom 4 with inbuilt storage & connecting door to...