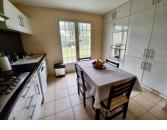

### IN BRIEF ground floor

Entrance hall with marble staircase Open plan lounge-dining room with fireplace Fully equipped, fitted kitchen Bedroom I with inbuilt storage Bathroom with bathtub, hand shower & sink with vanity unit Separate WC