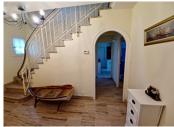

### IN BRIEF ground floor

Entrance hall with marble staircase Open plan lounge-dining room with fireplace Fully equipped, fitted kitchen Bedroom I with inbuilt storage Bathroom with bathtub, hand shower & sink with vanity unit Separate WC