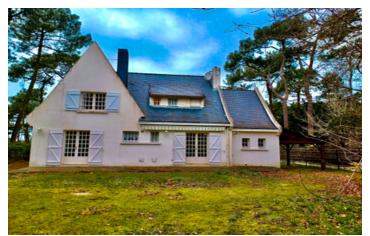

4 Bedroom House with sea views, garage & ample gardens. 200m from beach. Family home or high end 2nd home.

# INFORMATION

| Town:       | Assérac          |
|-------------|------------------|
| Department: | Loire-Atlantique |
| Bed:        | 4                |
| Bath:       | 2                |
| Floor:      | 120 m2           |
| Plot Size:  | 949 m2           |

## DESCRIPTION