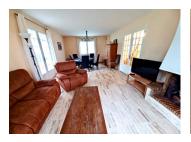

### IN BRIEF ground floor

Entrance hall with marble staircase Open plan lounge-dining room with fireplace Fully equipped, fitted kitchen Bedroom I with inbuilt storage Bathroom with bathtub, hand shower & sink with vanity unit Separate WC