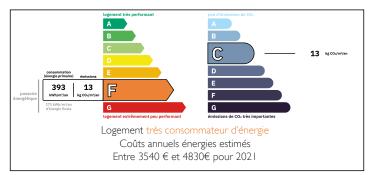

4 Bedroom House with sea views, garage & ample gardens. 200m from beach. Family home or high end 2nd home.















### ENERGY - DPE



# INFORMATION

| Town:       | Assérac          |
|-------------|------------------|
| Department: | Loire-Atlantique |
| Bed:        | 4                |
| Bath:       | 2                |
| Floor:      | 120 m2           |
| Plot Size:  | 949 m2           |

### IN BRIEF ground floor

Entrance hall with marble staircase Open plan lounge-dining room with fireplace Fully equipped, fitted kitchen Bedroom I with inbuilt storage Bathroom with bathtub, hand shower & sink with vanity unit Separate WC

### FIRST FLOOR

Landing leading onto... Bedroom 2 with inbuilt storage Bedroom 2 with inbuilt storage Shower room with shower cubicle, sink & vanity unit Separate WC Bedroom 4 with inbuilt storage & connecting door to...

#### A small bedroom or office area with hand basin

NB. Quoted prices re