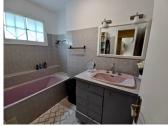

### IN BRIEF ground floor

Entrance hall with marble staircase Open plan lounge-dining room with fireplace Fully equipped, fitted kitchen Bedroom I with inbuilt storage Bathroom with bathtub, hand shower & sink with vanity unit Separate WC