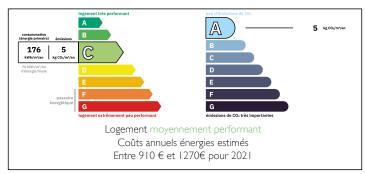

Ref: A35004AGD22

#### Apartment of type F2, ten minutes walk from the Tgv station of Saint-Brieuc, two hours from Paris













#### ENERGY - DPE



# INFORMATION

| Town:       | Saint-Brieuc  |
|-------------|---------------|
| Department: | Côtes-d'Armor |
| Bed:        | I             |
| Bath:       | I             |
| Floor:      | 64 m2         |
| Plot Size:  | 0 m2          |

### IN BRIEF

In the heart of Saint-Brieuc, ten minutes walk from Tgv station, two hours from Paris, ten minutes from the beach, this two-room apartment is located on the first floor of the building.

It is composed of:

- an entrance with a closet
- a kitchen,
- a lounge/stay,
- a room,
- a clearance with a closet,
- a bathroom, Wc.

Thanks to its new heat pump, the thermal comfort of this apartment is certain.

A condominium was created just recently. The charges are low. The atmosphere of the building is peaceful.

NB. Quoted prices relate to euro t