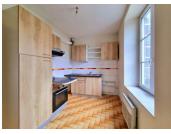

- an entrance with a closet
- a kitchen,
- a lounge/stay,
- a room,
- a clearance with a closet,
- a bathroom, Wc.

Thanks to its new heat pump, the thermal comfort of this apartment is certain.

A condominium was created just recently. The charges are low. The atmosphere of the building is peaceful.

With a surface area of approximately 64 m2, this apartment is composed of:

- an entrance with placar,
- a kitchen,
- a lounge/stay,
- a room,
- a clearance with a closet,
- a bathroom, Wc.

Thanks to its new heat pump, the thermal comfort of this apartment is certain.