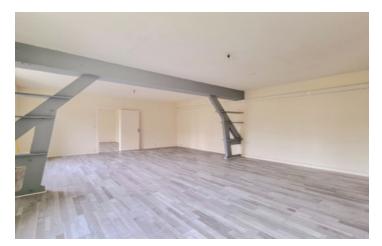

### IN BRIEF

In the heart of Saint-Brieuc, ten minutes walk from Tgv station, two hours from Paris, ten minutes from the beach, this two-room apartment is located on the first floor of the building.

It is composed of:

#### DESCRIPTION

In the heart of Saint-Brieuc, ten minutes walk from Tgv station, two hours from Paris, ten minutes from the beach, this two-room apartment is located on the first floor of the building.

With a surface area of approximately 64 m2, this apartment is composed of:

- an entrance with placar,
- a kitchen,
- a lounge/stay,
- a room,
- a clearance with a closet,
- a bathroom, Wc.

Thanks to its new heat pump, the thermal comfort of this apartment is certain.