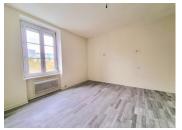

- an entrance with a closet
- a kitchen,
- a lounge/stay,
- a room,
- a clearance with a closet,
- a bathroom, Wc.

Thanks to its new heat pump, the thermal comfort of this apartment is certain.

A condominium was created just recently. The charges are low. The atmosphere of the building is peaceful.

With a surface area of approximately 64 m2, this apartment is composed of:

- an entrance with placar,
- a kitchen,
- a lounge/stay,
- a room,
- a clearance with a closet,
- a bathroom, Wc.

Thanks to its new heat pump, the thermal comfort of this apartment is certain.