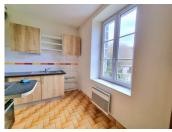

- an entrance with a closet
- a kitchen,
- a lounge/stay,
- a room,
- a clearance with a closet,
- a bathroom, Wc.

Thanks to its new heat pump, the thermal comfort of this apartment is certain.

A condominium was created just recently. The charges are low. The atmosphere of the building is peaceful.

With a surface area of approximately 64 m2, this apartment is composed of:

- an entrance with placar,
- a kitchen,
- a lounge/stay,
- a room,
- a clearance with a closet,
- a bathroom, Wc.

Thanks to its new heat pump, the thermal comfort of this apartment is certain.