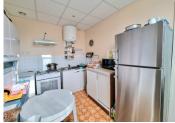

With a surface area of about 40m2, the apartment is composed of:

- a kitchen serving (9m2)
- a living room (16m2)
- a room serving a bathroom (16 m2)
- a clearance with WC

You also have an outdoor private area.