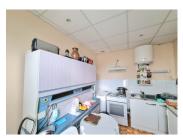

It is composed of:

- a kitchen serving a living room / living room
- a room serving a bathroom
- a clearance with WC

You have an outdoor private area.

Thanks to its new heat pump, the thermal comfort of this apartment is certain.

With a surface area of about 40m2, the apartment is composed of:

- a kitchen serving (9m2)
- a living room (16m2)
- a room serving a bathroom (16 m2)
- a clearance with WC

You also have an outdoor private area.