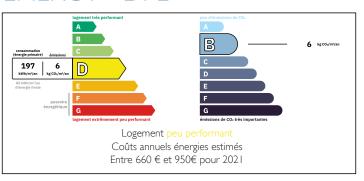

Ref: A34998AGD22

Price: 100 500 EUR

agency fees to be paid by the seller

#### Apartment F2 near the Tgv station of Saint-Brieuc, two hours from Paris













### **ENERGY - DPE**



# INFORMATION

Town: Saint-Brieuc

Department: Côtes-d'Armor

Bed:

Bath:

Floor: 40 m<sup>2</sup>

Outside Space: 10 m2

#### IN BRIEF

In the heart of Saint-Brieuc, ten minutes walk from Tgv station, two hours from Paris, ten minutes from the beach, this two-room apartment is located on the 1st floor of the building, at the bottom of a courtyard.

It is composed of:

- a kitchen serving a living room / living room
- a room serving a bathroom
- a clearance with WC

You have an outdoor private area.

Thanks to its new heat pump, the thermal comfort of this apartment is certain.

The apartment is rented, guaranteed your investment.

A co-ownership was recently set up. The charges

NB. Quoted prices relate to euro transactions. Fluctuations in exchange rates are not the responsibility of t