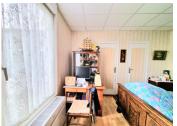

With a surface area of about 40m2, the apartment is composed of:

- a kitchen serving (9m2)
- a living room (16m2)
- a room serving a bathroom (16 m2)
- a clearance with WC

You also have an outdoor private area.