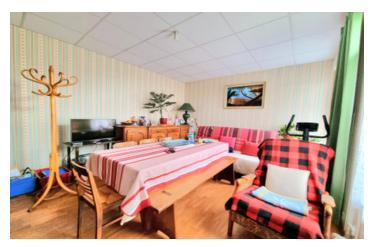

#### IN BRIEF

In the heart of Saint-Brieuc, ten minutes walk from Tgv station, two hours from Paris, ten minutes from the beach, this two-room apartment is located on the 1st floor of the building, at the bottom of a courtyard.

## DESCRIPTION

In the heart of Saint-Brieuc, ten minutes walk from Tgv station, two hours from Paris, ten minutes from the beach, this two-room apartment is located on the 1st floor of the building, at the bottom of a courtyard.

With a surface area of about 40m2, the apartment is composed of:

- a kitchen serving (9m2)
- a living room (16m2)
- a room serving a bathroom (16 m2)
- a clearance with WC

You also have an outdoor private area.