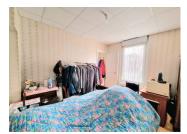

With a surface area of about 40m2, the apartment is composed of:

- a kitchen serving (9m2)
- a living room (16m2)
- a room serving a bathroom (16 m2)
- a clearance with WC

You also have an outdoor private area.