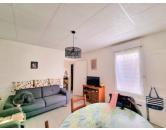

## IN BRIEF

InIn the heart of Saint-Brieuc, a ten-minute walk from Tgv station, two hours from Paris, this two-room apartment is located on the 1st floor of the quiet building.

It is composed of:

- a fitted kitchen,
- a living room,
- a room and its adjoining dressing room,
- From a bathroom, WC

## DESCRIPTION

InIn the heart of Saint-Brieuc, ten minutes walk from the Tgv station, two hours from Paris, this apartment with a surface of about 47 m2, two rooms is located on the 1st floor of the building, quiet.

It is composed of:

- a kitchen, (9 m2)
- a dining room 15 m2)
- of a stay/room (18 m2)
- From a dressing room
- a bathroom, etc.

Thanks to its new heat pump, the thermal comfort of this apartment is certain.