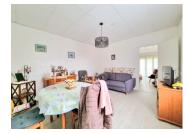

## IN BRIEF

InIn the heart of Saint-Brieuc, a ten-minute walk from Tgv station, two hours from Paris, this two-room apartment is located on the 1st floor of the quiet building.

It is composed of:

- a fitted kitchen,
- a living room,
- a room and its adjoining dressing room,
- From a bathroom, WC

## DESCRIPTION

InIn the heart of Saint-Brieuc, ten minutes walk from the Tgv station, two hours from Paris, this apartment with a surface of about 47 m2, two rooms is located on the 1st floor of the building, quiet.

It is composed of:

- a kitchen, (9 m2)
- a dining room 15 m2)
- of a stay/room (18 m2)
- From a dressing room
- a bathroom, etc.

Thanks to its new heat pump, the thermal comfort of this apartment is certain.