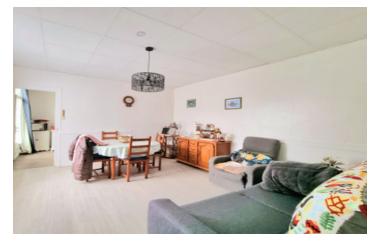

## IN BRIEF

InIn the heart of Saint-Brieuc, a ten-minute walk from Tgv station, two hours from Paris, this two-room apartment is located on the 1st floor of the quiet building.

It is composed of:

- a fitted kitchen,
- a living room,
- a room and its adjoining dressing room,
- From a bathroom, WC

## DESCRIPTION

InIn the heart of Saint-Brieuc, ten minutes walk from the Tgv station, two hours from Paris, this apartment with a surface of about 47 m2, two rooms is located on the 1st floor of the building, quiet.

It is composed of:

- a kitchen, (9 m2)
- a dining room 15 m2)
- of a stay/room (18 m2)
- From a dressing room
- a bathroom, etc.

Thanks to its new heat pump, the thermal comfort of this apartment is certain.