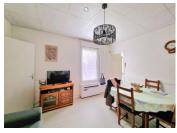

## IN BRIEF

InIn the heart of Saint-Brieuc, a ten-minute walk from Tgv station, two hours from Paris, this two-room apartment is located on the 1st floor of the quiet building.

It is composed of:

- a fitted kitchen,
- a living room,
- a room and its adjoining dressing room,
- From a bathroom, WC

## DESCRIPTION

InIn the heart of Saint-Brieuc, ten minutes walk from the Tgv station, two hours from Paris, this apartment with a surface of about 47 m2, two rooms is located on the 1st floor of the building, quiet.

It is composed of:

- a kitchen, (9 m2)
- a dining room 15 m2)
- of a stay/room (18 m2)
- From a dressing room
- a bathroom, etc.

Thanks to its new heat pump, the thermal comfort of this apartment is certain.