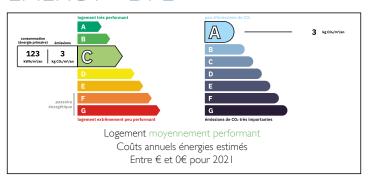

ne

Bed: 16

0 Bath:

Floor: 2600 m2

Plot Size: 100000 m2















#### IN BRIEF

Majestic 19th-century château set on 10 hectares, just 23 km from Toulouse Airport and 15 min from the future TGV station. Offers 2,600 m<sup>2</sup> of living space, 22 rooms and 16 bedrooms - ideal for luxury hospitality or event projects. Includes a 600 m<sup>2</sup> orangery, 100 m<sup>2</sup> catering area, 50 m<sup>2</sup> changing rooms, capacity for 350 guests, and parking for 170 cars. A 1,150 m<sup>2</sup> accommodation building includes T2 apartments and a 240 m<sup>2</sup> villa, fully renovated. Leisure features: 17×7 m pool with summer kitchen, lake, and tennis court. Planning permission for 2,000 m<sup>2</sup> more. Sale includes operating company and tax benefits.

## **FNFRGY - DPF**



NB. Quoted prices relate to euro transactions. Fluctuations in exchange rates are not the responsibility of the agency or those representing it. The agency and its representatives are not authorised to make or give guarantees relating to the property. These particulars do not form part of any contract but are to be taken as a general representation of the property. Any areas, measurements or distances are approximate. Text, photographs and plans, where applicable, are for guidance only. Leggett and its representatives have not tested services, equipment or facilities and cannot guarantee the same.

Particulars for off-plan purchases are intended as a guide only. Final finishes to the property may vary. Purchasers are advised to engage a solicitor to check the plans and specifications as