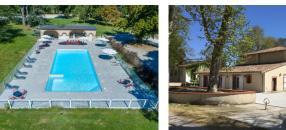

#### IN BRIEF

Majestic 19th-century château set on 10 hectares, just 23 km from Toulouse Airport and 15 min from the future TGV station. Offers 2,600 m<sup>2</sup> of living space, 22 rooms and 16 bedrooms - ideal for luxury hospitality or event projects. Includes a 600 m<sup>2</sup> orangery, 100 m<sup>2</sup> catering area, 50 m<sup>2</sup> changing rooms, capacity for 350 guests, and parking for 170 cars. A 1,150 m<sup>2</sup> accommodation building includes T2 apartments and a 240 m<sup>2</sup> villa, fully renovated. Leisure features: 17×7 m pool with summer kitchen, lake, and tennis court. Planning permission for 2,000 m<sup>2</sup> more. Sale includes operating company and tax benefits.

## DESCRIPTION

Set in the heart of a 10-hectare estate, just 23 km from Toulouse International Airport and 15 minutes from the future high-speed TGV station, this magnificent 19th-century château offers a rare combination of architectural grandeur, prime location, and commercial potential.

Capacity for up to 350 guests

Parking for 170 vehicles

A 1,150  $\text{m}^2$  renovated accommodation building includes several T2 apartments and a 240  $\text{m}^2$  villa, ready for immediate use. Additional amenities include a 17×7 m swimming pool with summer kitchen and terrace, a private lake, and a tennis court.