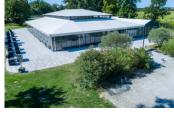

#### IN BRIEF

Majestic 19th-century château set on 10 hectares, just 23 km from Toulouse Airport and 15 min from the future TGV station. Offers 2,600 m<sup>2</sup> of living space, 22 rooms and 16 bedrooms - ideal for luxury hospitality or event projects. Includes a 600 m<sup>2</sup> orangery, 100 m<sup>2</sup> catering area, 50 m<sup>2</sup> changing rooms, capacity for 350 guests, and parking for 170 cars. A 1,150 m<sup>2</sup> accommodation building includes T2 apartments and a 240 m<sup>2</sup> villa, fully renovated. Leisure features: 17×7 m pool with summer kitchen, lake, and tennis court. Planning permission for 2,000 m<sup>2</sup> more. Sale includes operating company and tax benefits.

Exceptional Facilities for High-End Projects 600 m<sup>2</sup> orangery, perfect for weddings and receptions

Professional catering space (100 m<sup>2</sup>) with full kitchen

Changing rooms and restrooms (50 m<sup>2</sup>)