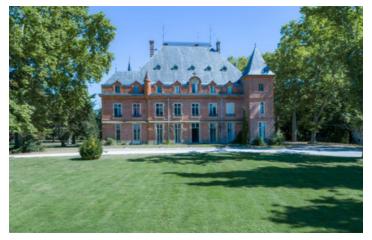

#### Château Majestueux aux Portes de Toulouse – Domaine Clé en Main pour Projet Haut de Gamme

#### IN BRIEF

Majestic 19th-century château set on 10 hectares, just 23 km from Toulouse Airport and 15 min from the future TGV station. Offers 2,600 m<sup>2</sup> of living space, 22 rooms and 16 bedrooms - ideal for luxury hospitality or event projects. Includes a 600 m<sup>2</sup> orangery, 100 m<sup>2</sup> catering area, 50 m<sup>2</sup> changing rooms, capacity for 350 guests, and parking for 170 cars. A 1,150 m<sup>2</sup> accommodation building includes T2 apartments and a 240 m<sup>2</sup> villa, fully renovated. Leisure features: 17×7 m pool with summer kitchen, lake, and tennis court. Planning permission for 2,000 m<sup>2</sup> more. Sale includes operating company and tax benefits.

## DESCRIPTION

Set in the heart of a 10-hectare estate, just 23 km from Toulouse International Airport and 15 minutes from the future high-speed TGV station, this magnificent 19th-century château offers a rare combination of architectural grandeur, prime location, and commercial potential.

The château spans 2,600 m² of interior space, including 22 rooms and 16 bedrooms, making it ideal for a wide range of high-end ventures: luxury hospitality, prestigious events, private receptions, seminars, or an exclusive residence.