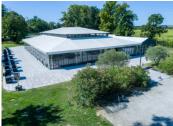

#### IN BRIEF

Majestic 19th-century château set on 10 hectares, just 23 km from Toulouse Airport and 15 min from the future TGV station. Offers 2,600 m<sup>2</sup> of living space, 22 rooms and 16 bedrooms - ideal for luxury hospitality or event projects. Includes a 600 m<sup>2</sup> orangery, 100 m<sup>2</sup> catering area, 50 m<sup>2</sup> changing rooms, capacity for 350 guests, and parking for 170 cars. A 1,150 m<sup>2</sup> accommodation building includes T2 apartments and a 240 m<sup>2</sup> villa, fully renovated. Leisure features: 17×7 m pool with summer kitchen, lake, and tennis court. Planning permission for 2,000 m<sup>2</sup> more. Sale includes operating company and tax benefits.

Exceptional Facilities for High-End Projects 600 m<sup>2</sup> orangery, perfect for weddings and receptions

Professional catering space (100 m<sup>2</sup>) with full kitchen

Changing rooms and restrooms (50 m<sup>2</sup>)