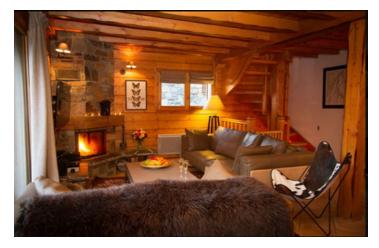

The chalet features 6 beautifully appointed bedrooms, (3 ensuite) and an expansive open-plan living area with a cozy fireplace, creating the perfect atmosphere for relaxation after a day on the slopes. Large windows flood the space with natural light, while a generous terrace offers panoramic views of the surrounding peaks.

## DESCRIPTION

The entrance level has 2 ensuite bedrooms , living room and the sauna

The net level has the kitchen lounge diner and well as the balcony and an additional ensuite bedroom.

The top floor has 3 bedrooms , 1 of them is ensuite and the other 2 share a bathroom.