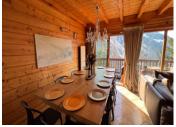

## DESCRIPTION

The entrance level has 2 ensuite bedrooms , living room and the sauna

The net level has the kitchen lounge diner and well as the balcony and an additional ensuite bedroom.

The top floor has 3 bedrooms , 1 of them is ensuite and the other 2 share a bathroom.