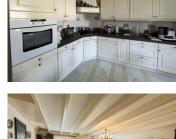

# IN BRIEF

This stunning house consists of several functional, spacious, and luminous rooms. Upon entering, you will be welcomed into a hallway that leads to a cozy TV lounge and a large, bright dining room, perfect for hosting family and friends, followed by a second large living room.

## DESCRIPTION

The functional and equipped kitchen opens onto a very pleasant summer lounge, creating a convivial and unique living space. On the ground floor, you will also find a bedroom with a shower room, WC, and a laundry room.