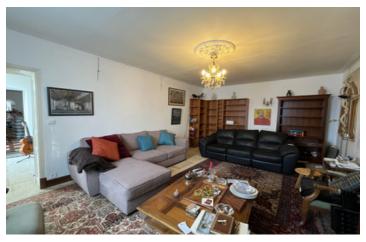

# IN BRIEF

This stunning house consists of several functional, spacious, and luminous rooms. Upon entering, you will be welcomed into a hallway that leads to a cozy TV lounge and a large, bright dining room, perfect for hosting family and friends, followed by a second large living room.

## DESCRIPTION

The functional and equipped kitchen opens onto a very pleasant summer lounge, creating a convivial and unique living space. On the ground floor, you will also find a bedroom with a shower room, WC, and a laundry room.

Upstairs, you will discover five additional spacious and well-organized bedrooms (two of which have water points). A study, two bathrooms, two WCs, and a shower room complete the interior spaces.

The house also benefits from a communicating space with a living area featuring a impresive fireplace and a large mezzanine.