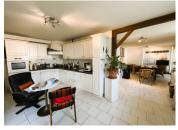

## DESCRIPTION

The functional and equipped kitchen opens onto a very pleasant summer lounge, creating a convivial and unique living space. On the ground floor, you will also find a bedroom with a shower room, WC, and a laundry room.