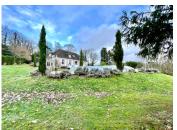

### DESCRIPTION

Completely surrounded in its own grounds, with private automatic gates and a driveway to the property. Very lovely looking house, with steps leading up to the front door.

Grounds completely fenced, with small woodland, swimming pool of 11 x 5m2, and terrace. With established trees and planting throughout. Lots of private parking, garage, cellar, and workshop.