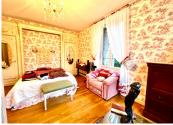

Through to the modern fitted kitchen, (43m2), with breakfast bar, and direct access out to the summer kitchen and sun room with double doors, barbecue and access to a water point.

On the other side of the entrance hall are three double bedrooms, (14m2, 21m2, 21.5m2), all beautifully presented, two with built-in wardrobes and one with an en suite bathroom. Bathroom of 7.8m2, with bath, separate shower cubicle, hand basin, tiled walls and floor. Large, spacious office of 21m2. There is a shower room with shower and vanity unit, tiled throughout, with a separate WC. There is another separate wc on the ground floor.

On the first floor is a large bright L shaped room, (57m2), one part of which is used as a second salon, and could be an ideal space for a studio, yoga etc, or separate living accommodation for a large family. There is another full bathroom, (16m2), with a separate WC, and three more double bedrooms, (16m2, 15m2, 14m2), two...