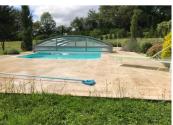

### DESCRIPTION

Completely surrounded in its own grounds, with private automatic gates and a driveway to the property. Very lovely looking house, with steps leading up to the front door.

Grounds completely fenced, with small woodland, swimming pool of 11 x 5m2, and terrace. With established trees and planting throughout. Lots of private parking, garage, cellar, and workshop.