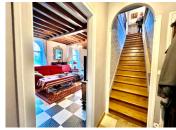

On the ground floor, is a large entrance hallway with built-in storage cupboards, leading on through to the vast salon, dining room,(47m2), with large granite fireplace, tiled flooring and beamed ceiling.

On the first floor is a large bright L shaped room, (57m2), one part of which is used as a second salon, and could be an ideal space for a studio, yoga etc, or separate living accommodation for a large family. There is another full bathroom, (16m2), with a separate WC, and three more double bedrooms, (16m2, 15m2, 14m2), two...