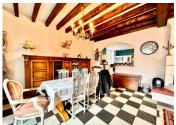

On the ground floor, is a large entrance hallway with built-in storage cupboards, leading on through to the vast salon, dining room,(47m2), with large granite fireplace, tiled flooring and beamed ceiling.