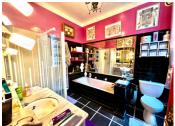

Through to the modern fitted kitchen, (43m2), with breakfast bar, and direct access out to the summer kitchen and sun room with double doors, barbecue and access to a water point.

On the other side of the entrance hall are three double bedrooms, (14m2, 21m2, 21.5m2), all beautifully presented, two with built-in wardrobes and one with an en suite bathroom. Bathroom of 7.8m2, with bath, separate shower cubicle, hand basin, tiled walls and floor. Large, spacious office of 21m2. There is a shower room with shower and vanity unit, tiled throughout, with a separate WC. There is another separate wc on the ground floor.