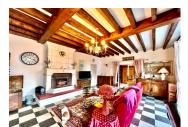

On the ground floor, is a large entrance hallway with built-in storage cupboards, leading on through to the vast salon, dining room,(47m2), with large granite fireplace, tiled flooring and beamed ceiling.