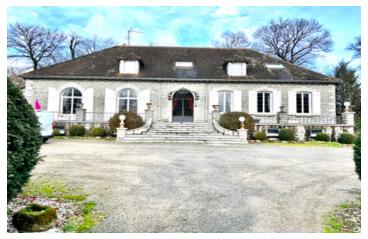

### DESCRIPTION

Completely surrounded in its own grounds, with private automatic gates and a driveway to the property. Very lovely looking house, with steps leading up to the front door.

Grounds completely fenced, with small woodland, swimming pool of 11 x 5m2, and terrace. With established trees and planting throughout. Lots of private parking, garage, cellar, and workshop.

### IN BRIEF

Situated very close to a major route, this would be an ideal location for a boutique B&B. Six bedrooms and three bathrooms over two floors.

Or a place where two families can live under the same roof, with 296m2 of habitable space.