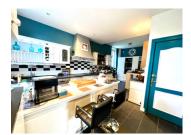

Through to the modern fitted kitchen, (43m2), with breakfast bar, and direct access out to the summer kitchen and sun room with double doors, barbecue and access to a water point.

On the other side of the entrance hall are three double bedrooms, (14m2, 21m2, 21.5m2), all beautifully presented, two with built-in wardrobes and one with an en suite bathroom. Bathroom of 7.8m2, with bath, separate shower cubicle, hand basin, tiled walls and floor. Large, spacious office of 21m2. There is a shower room with shower and vanity unit, tiled throughout, with a separate WC. There is another separate wc on the ground floor.