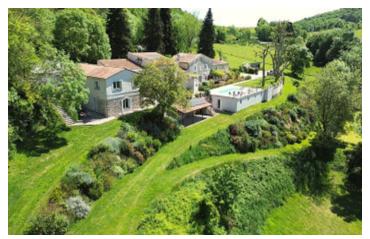

#### IN BRIEF

Set on 21 hectares of unspoilt land with panoramic views, this exceptional estate offers absolute peace and immense potential. It includes a landscaped garden with over 1,000 plants, a koi-filled pond, trails through meadows and woodland, and numerous high-end amenities. The estate features 4 guest suites with private terraces, 2 gîtes, a 59 m² dining room, several rental units, a studio, and an office. A solar-heated pool, garage, barn, and EV charging stations complete the offer. Fully eco-renovated with solar panels, reinforced insulation, and smart systems, this property is ideal for a private retreat, boutique hospitality project or wellness destination. Just unforgettable.

#### DESCRIPTION

Here, time slows down. Set across 21 hectares of unspoilt landscape, this exceptional property offers sweeping views over valleys, meadows, forests and distant mountain peaks. Serenity is absolute. Whether as a private retreat or an inspirational hospitality project, this is not just a property — it is a sanctuary for those who dream bigger.