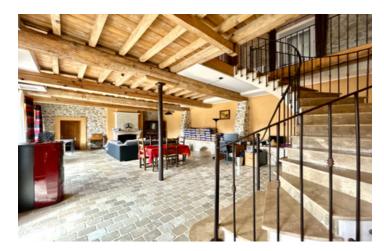

#### IN BRIEF

Set on 21 hectares of unspoilt land with panoramic views, this exceptional estate offers absolute peace and immense potential. It includes a landscaped garden with over 1,000 plants, a koi-filled pond, trails through meadows and woodland, and numerous high-end amenities. The estate features 4 guest suites with private terraces, 2 gîtes, a 59 m² dining room, several rental units, a studio, and an office. A solar-heated pool, garage, barn, and EV charging stations complete the offer. Fully eco-renovated with solar panels, reinforced insulation, and smart systems, this property is ideal for a private retreat, boutique hospitality project or wellness destination. Just unforgettable.

#### DESCRIPTION

Here, time slows down. Set across 21 hectares of unspoilt landscape, this exceptional property offers sweeping views over valleys, meadows, forests and distant mountain peaks. Serenity is absolute. Whether as a private retreat or an inspirational hospitality project, this is not just a property — it is a sanctuary for those who dream bigger.