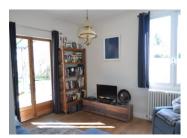

## DESCRIPTION

Attractive glass porche entrance 14.3 m<sup>2</sup>

Comfortable lounge: 14.70 m2

Fully equipped kitchen and dining room: 27.5 m2. Kitchen includes gas hob, double oven, dishwasher and kitchen units.