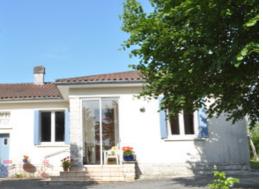

## DESCRIPTION

Attractive glass porche entrance 14.3 m<sup>2</sup>

Comfortable lounge: 14.70 m2

Fully equipped kitchen and dining room: 27.5 m2. Kitchen includes gas hob, double oven, dishwasher and kitchen units.