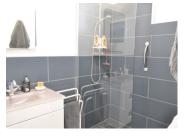

Two bedrooms: Main bedroom: 18.5 m2 & 12 m2 . Shower room with Italian walk-in shower. 4.5 m2 W.C. 1.30m2

Garage with laundry and boiler room: 23m2. New boiler

Upstairs above garage: possibility to create third bedroom.