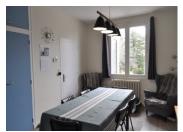

## DESCRIPTION

Attractive glass porche entrance 14.3 m<sup>2</sup>

Comfortable lounge: 14.70 m2

Fully equipped kitchen and dining room: 27.5 m2. Kitchen includes gas hob, double oven, dishwasher and kitchen units.