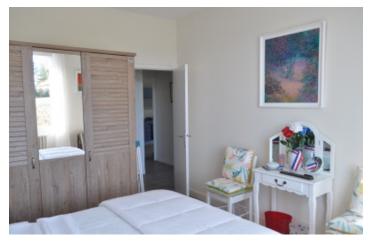

Two bedrooms: Main bedroom: 18.5 m2 & 12 m2 . Shower room with Italian walk-in shower. 4.5 m2 W.C. 1.30m2

Garage with laundry and boiler room: 23m2. New boiler

Upstairs above garage: possibility to create third bedroom.