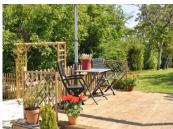

Loft storage space.

Heating: oil-fired central heating Well-insulated with double-glazing Outbuildings: Garden cabin: 13m2 Space to park camper van and several cars. Easy to manage.

-----

Information about risks to which this property is exposed is available on the Géorisques website : https://www.georisques.gouv.fr