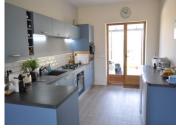

## DESCRIPTION

Attractive glass porche entrance 14.3 m<sup>2</sup>

Comfortable lounge: 14.70 m2

Fully equipped kitchen and dining room: 27.5 m2. Kitchen includes gas hob, double oven, dishwasher and kitchen units.