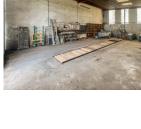

#### Garage of 94m with pit and carport, on plot of 181m

## IN BRIEF

Very well located in the commune of Saint Yrieix, large enclosed garage with high ceilings of around 5.50 m, with a large pit and a carport for parking. Available immediately.

NB. Quoted prices relate to euro transactions. Fluctuations in exchange rates are not the responsibility of the agency or those representing it. The agency and its representatives are not authorised to make or give guarantees relating to the property. These particulars do not form part of any contract but are to be taken as a general representation of the property. Any areas, measurements or distances are approximate. Text, photographs and plans, where applicable, are for guidance only. Leggett and its representatives have not tested services, equipment or facilities and cannot guarantee the same.