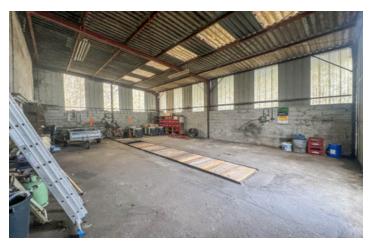

#### Garage of 94m with pit and carport, on plot of 181m

## IN BRIEF

Very well located in the commune of Saint Yrieix, large enclosed garage with high ceilings of around 5.50 m, with a large pit and a carport for parking. Available immediately.

NB. Quoted prices relate to euro transactions. Fluctuations in exchange rates are not the responsibility of the agency or those representing it. The agency and its representatives are not authorised to make or give guarantees relating to the property. These particulars do not form part of any contract but are to be taken as a general representation of the property. Any areas, measurements or distances are approximate. Text, photographs and plans, where applicable, are for guidance only. Leggett and its representatives have not tested services, equipment or facilities and cannot guarantee the same.