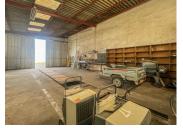

#### Garage of 94m with pit and carport, on plot of 181m

## IN BRIEF

Very well located in the commune of Saint Yrieix, large enclosed garage with high ceilings of around 5.50 m, with a large pit and a carport for parking. Available immediately.

NB. Quoted prices relate to euro transactions. Fluctuations in exchange rates are not the responsibility of the agency or those representing it. The agency and its representatives are not authorised to make or give guarantees relating to the property. These particulars do not form part of any contract but are to be taken as a general representation of the property. Any areas, measurements or distances are approximate. Text, photographs and plans, where applicable, are for guidance only. Leggett and its representatives have not tested services, equipment or facilities and cannot guarantee the same.