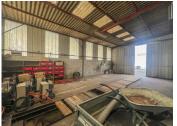

#### Garage of 94m with pit and carport, on plot of 181m

## IN BRIEF

Very well located in the commune of Saint Yrieix, large enclosed garage with high ceilings of around 5.50 m, with a large pit and a carport for parking. Available immediately.

NB. Quoted prices relate to euro transactions. Fluctuations in exchange rates are not the responsibility of the agency or those representing it. The agency and its representatives are not authorised to make or give guarantees relating to the property. These particulars do not form part of any contract but are to be taken as a general representation of the property. Any areas, measurements or distances are approximate. Text, photographs and plans, where applicable, are for guidance only. Leggett and its representatives have not tested services, equipment or facilities and cannot guarantee the same.