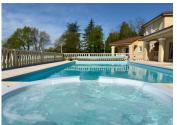

The heated swimming pool (installed in 2010) is equipped with a saltwater pump, alarm system, and a hot tub within the pool itself. A separate jacuzzi sits behind the house. The pool is surrounded by concrete flooring with a liner, and the pool house contains all the technical equipment, including a toilet and shower.