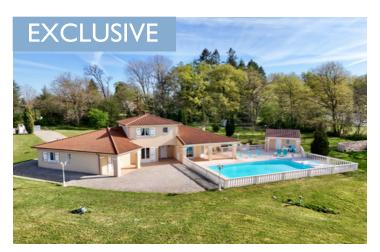

#### Exceptional 5-bedroom property with pool and I hectare of land

#### IN BRIEF

This well-maintained 2006-built home near Saint-Mathieu offers 5 bedrooms, 3 bathrooms, a spacious living room with underfloor heating, a separate kitchen, office, and mezzanine. The I-hectare south-facing garden is fully fenced and features a heated pool with integrated hot tub, separate jacuzzi, pool house, atelier, and shed—all with water and electricity.

#### First floor:

- Two bedrooms (10 m² each), each with electric heating
- Separate bathroom (6 m<sup>2</sup>)
- Mezzanine (7 m²) offering additional space

The beautifully landscaped garden, facing south, spans about one hectare and is fully fenced. It features a studio/atelier (currently used for painting) with electricity and water, as well as a shed (built in 2019) with electricity and water. Additionally, there is a 3,000-liter underground rainwater collection system for garden irrigation.