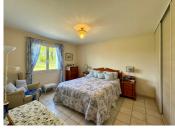

#### Ground floor:

- Double bedroom (15 m²) with en-suite bathroom (6.5 m²)
- Double bedroom (12 m²) with en-suite bathroom (6 m²)
- Single bedroom (9 m<sup>2</sup>)
- Office (6 m<sup>2</sup>)
- Separate toilet (2 m²)
- Laundry room (10 m²) leading to a double garage
- Separate kitchen (14 m²) with a lovely view of the garden
- Bright and spacious living room (45 m²) featuring underfloor heating and a cozy, movable wood burner

#### First floor:

- Two bedrooms (10 m² each), each with electric heating
- Separate bathroom (6 m<sup>2</sup>)
- Mezzanine (7 m²) offering additional space

The beautifully landscaped garden, facing south, spans about one hectare and is fully fenced. It features a studio/atelier (currently used for painting) with electricity and water, as well as a shed (built in 2019) with electricity and water. Additionally, there is a 3,000-liter underground rainwater collection system for garden irrigation.