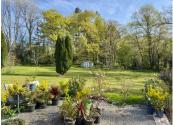

#### First floor:

- Two bedrooms (10 m² each), each with electric heating
- Separate bathroom (6 m<sup>2</sup>)
- Mezzanine (7 m²) offering additional space

The beautifully landscaped garden, facing south, spans about one hectare and is fully fenced. It features a studio/atelier (currently used for painting) with electricity and water, as well as a shed (built in 2019) with electricity and water. Additionally, there is a 3,000-liter underground rainwater collection system for garden irrigation.