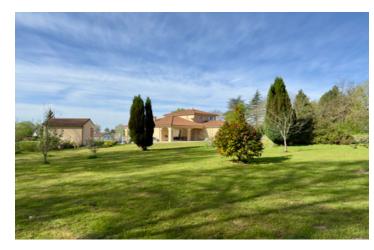

#### Exceptional 5-bedroom property with pool and I hectare of land

#### IN BRIEF

This well-maintained 2006-built home near Saint-Mathieu offers 5 bedrooms, 3 bathrooms, a spacious living room with underfloor heating, a separate kitchen, office, and mezzanine. The I-hectare south-facing garden is fully fenced and features a heated pool with integrated hot tub, separate jacuzzi, pool house, atelier, and shed—all with water and electricity.

#### First floor:

- Two bedrooms (10 m² each), each with electric heating
- Separate bathroom (6 m<sup>2</sup>)
- Mezzanine (7 m²) offering additional space

The beautifully landscaped garden, facing south, spans about one hectare and is fully fenced. It features a studio/atelier (currently used for painting) with electricity and water, as well as a shed (built in 2019) with electricity and water. Additionally, there is a 3,000-liter underground rainwater collection system for garden irrigation.