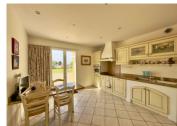

#### Ground floor:

- Double bedroom (15 m²) with en-suite bathroom (6.5 m²)
- Double bedroom (12 m²) with en-suite bathroom (6 m²)
- Single bedroom (9 m<sup>2</sup>)
- Office (6 m<sup>2</sup>)
- Separate toilet (2 m²)
- Laundry room (10 m²) leading to a double garage
- Separate kitchen (14 m²) with a lovely view of the garden
- Bright and spacious living room (45 m²) featuring underfloor heating and a cozy, movable wood burner