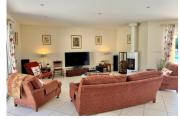

#### Ground floor:

- Double bedroom (15 m²) with en-suite bathroom (6.5 m²)
- Double bedroom (12 m²) with en-suite bathroom (6 m²)
- Single bedroom (9 m<sup>2</sup>)
- Office (6 m<sup>2</sup>)
- Separate toilet (2 m²)
- Laundry room (10 m²) leading to a double garage
- Separate kitchen (14 m²) with a lovely view of the garden
- Bright and spacious living room (45 m²) featuring underfloor heating and a cozy, movable wood burner