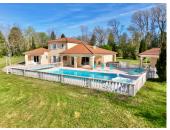

#### IN BRIEF

This well-maintained 2006-built home near Saint-Mathieu offers 5 bedrooms, 3 bathrooms, a spacious living room with underfloor heating, a separate kitchen, office, and mezzanine. The I-hectare south-facing garden is fully fenced and features a heated pool with integrated hot tub, separate jacuzzi, pool house, atelier, and shed—all with water and electricity.

#### First floor:

- Two bedrooms (10 m² each), each with electric heating
- Separate bathroom (6 m<sup>2</sup>)
- Mezzanine (7 m²) offering additional space

The beautifully landscaped garden, facing south, spans about one hectare and is fully fenced. It features a studio/atelier (currently used for painting) with electricity and water, as well as a shed (built in 2019) with electricity and water. Additionally, there is a 3,000-liter underground rainwater collection system for garden irrigation.