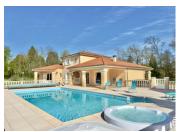

#### IN BRIEF

This well-maintained 2006-built home near Saint-Mathieu offers 5 bedrooms, 3 bathrooms, a spacious living room with underfloor heating, a separate kitchen, office, and mezzanine. The I-hectare south-facing garden is fully fenced and features a heated pool with integrated hot tub, separate jacuzzi, pool house, atelier, and shed—all with water and electricity.

The heated swimming pool (installed in 2010) is equipped with a saltwater pump, alarm system, and a hot tub within the pool itself. A separate jacuzzi sits behind the house. The pool is surrounded by concrete flooring with a liner, and the pool house contains all the technical equipment, including a toilet and shower.