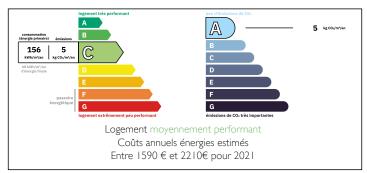

#### www.frenchestateagents.com

Ref: A34922PBE17 Price: 189 000 EUR agency fees included: 8 % TTC to be paid by the buyer (175 000 EUR without fees)

#### Blue shuttered longère with lots of space inside and out.















### ENERGY - DPE



### INFORMATION

| Town:       | Saleignes         |
|-------------|-------------------|
| Department: | Charente-Maritime |
| Bed:        | 4                 |
| Bath:       | 2                 |
| Floor:      | 168 m2            |
| Plot Size:  | 3833 m2           |

### IN BRIEF

Lovely detached house with original features and large parkland garden. The property benefits from double glazed windows and a heat pump.

There's a large living room and kitchen with terrace to the garden. There are two/three bedrooms on the ground floor and two bedrooms upstairs. It would be possible to create more bedrooms in the attic.

The property also benefits from a workshop and a garage.

NB. Quoted prices relate to euro transactions. Fluctuations in exchange rates are not the responsibility of the a