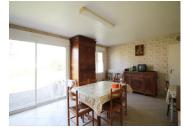

## DESCRIPTION

The property in further detail :

Ground floor :

Entrance into the living room  $(40 \text{ m}^2)$  with open fire place

Kitchen (26 m<sup>2</sup>) with patio door to a terrace facing West, for those lovely evening meals in the sunset. Utility room (14 m<sup>2</sup>) with separate shower and toilet Hallway (15 m<sup>2</sup>) Bedroom I (11 m<sup>2</sup>) Bedroom 2 (10 m<sup>2</sup>) Office or third bedroom (12 m<sup>2</sup>) with double doors to the garden Separate toilet Bathroom with shower, sink and jacuzzi bath