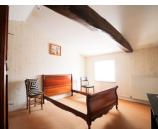

## DESCRIPTION

The property in further detail :

Ground floor :

Entrance into the living room  $(40 \text{ m}^2)$  with open fire place

Kitchen (26 m<sup>2</sup>) with patio door to a terrace facing West, for those lovely evening meals in the sunset. Utility room (14 m<sup>2</sup>) with separate shower and toilet Hallway (15 m<sup>2</sup>) Bedroom I (11 m<sup>2</sup>) Bedroom 2 (10 m<sup>2</sup>) Office or third bedroom (12 m<sup>2</sup>) with double doors to the garden Separate toilet Bathroom with shower, sink and jacuzzi bath

#### First floor :

Landing  $(8 \text{ m}^2)$  with separate toilet Bedroom 4 (15 m<sup>2</sup>) Bedroom 5 (12 m<sup>2</sup>) There are two large attics (41 m<sup>2</sup> and 18 m<sup>2</sup>) that have the potential to be converted into more bedrooms