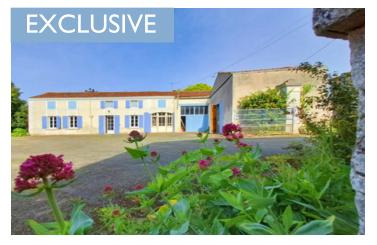

#### Blue shuttered longère with lots of space inside and out.

### IN BRIEF

Lovely detached house with original features and large parkland garden. The property benefits from double glazed windows and a heat pump.

There's a large living room and kitchen with terrace to the garden. There are two/three bedrooms on the ground floor and two bedrooms upstairs. It would be possible to create more bedrooms in the attic.