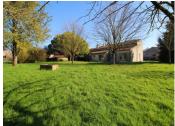

#### Garden

Parking area in front of the house, facing East Parkland garden with fullgrown trees and orchard at the back of the house, facing West In total the garden covers about 3830 m<sup>2</sup>, including the footprint of the buildings.