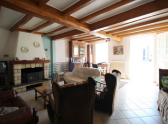

## DESCRIPTION

The property in further detail :

Ground floor :

Entrance into the living room  $(40 \text{ m}^2)$  with open fire place

Kitchen (26 m<sup>2</sup>) with patio door to a terrace facing West, for those lovely evening meals in the sunset. Utility room (14 m<sup>2</sup>) with separate shower and toilet Hallway (15 m<sup>2</sup>) Bedroom I (11 m<sup>2</sup>) Bedroom 2 (10 m<sup>2</sup>) Office or third bedroom (12 m<sup>2</sup>) with double doors to the garden Separate toilet Bathroom with shower, sink and jacuzzi bath