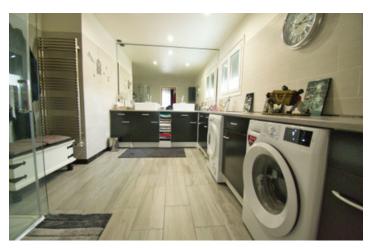

A laundry room and separate WC for added convenience.

Access to the sleeping area via a four-step staircase, comprising two bedrooms, one with its own shower room, as well as a shower room and a study.