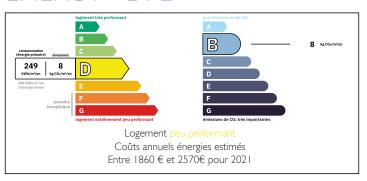

#### **ENERGY - DPE**

Converted from fuel to air source heat pump one year ago, this property has a respectable category D energy performance and is heated by radiators throughout.

The front door of this detached house opens into a shared entrance to the ground floor two bedroom apartment of 52m2 and to the stairs leading to the first floor two bedroom apartment of 55.5m2. Both apartments have separate entrance doors, a 10m2 east facing balcony, an independent kitchen and lounge, a separate WC, a bathroom and independent electricity counters in the cellar.