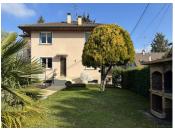

#### Detached house set in attractive garden in a cul-de-sac, 700m from Moillesulaz Swiss border crossing

### DESCRIPTION

Located in a residential cul-de-sac in Ambilly, just 700m from the Thônex-Moillesulaz border crossing, this 1966 detached and bright property of 122 m2 living space and 191m2 total floor space (122m2 living space and 69m2 additional useable space), provides numerous opportunities as an investment or primary or secondary residence.