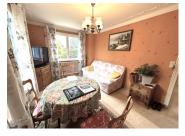

Converted from fuel to air source heat pump one year ago, this property has a respectable category D energy performance and is heated by radiators throughout.

The front door of this detached house opens into a shared entrance to the ground floor two bedroom apartment of 52m2 and to the stairs leading to the first floor two bedroom apartment of 55.5m2. Both apartments have separate entrance doors, a 10m2 east facing balcony, an independent kitchen and lounge, a separate WC, a bathroom and independent electricity counters in the cellar.