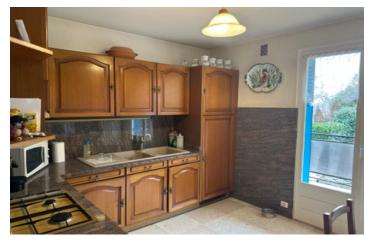

### DESCRIPTION

Located in a residential cul-de-sac in Ambilly, just 700m from the Thônex-Moillesulaz border crossing, this 1966 detached and bright property of 122 m2 living space and 191m2 total floor space (122m2 living space and 69m2 additional useable space), provides numerous opportunities as an investment or primary or secondary residence.

Converted from fuel to air source heat pump one year ago, this property has a respectable category D energy performance and is heated by radiators throughout.

The front door of this detached house opens into a shared entrance to the ground floor two bedroom apartment of 52m2 and to the stairs leading to the first floor two bedroom apartment of 55.5m2. Both apartments have separate entrance doors, a 10m2 east facing balcony, an independent kitchen and lounge, a separate WC, a bathroom and independent electricity counters in the cellar.