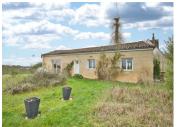

#### DESCRIPTION

The first house comprises, on the ground floor, a sitting room with a wood-burning stove, a fitted kitchen, a study, a utility room with a toilet and a bedroom.

The second house comprises a living room with kitchen/lounge and dining room, two bedrooms, utility room, shower room and wc.