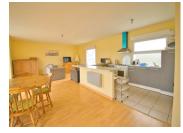

#### DESCRIPTION

The first house comprises, on the ground floor, a sitting room with a wood-burning stove, a fitted kitchen, a study, a utility room with a toilet and a bedroom.

The second house comprises a living room with kitchen/lounge and dining room, two bedrooms, utility room, shower room and wc.