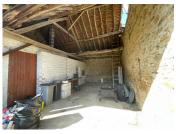

## DESCRIPTION

Situated in the beautiful French countryside nearby the village of Janailhac.

A great opportunity for those seeking a renovation project Set on a 2505m² plot of land, this houses comes with a piggery and a generous size rear garden area, ideal for a green house and vegetable patch. The existing barn is currently in a poor state but offers exciting possibilities for restoration.

Additionally, alongside the main house, there is the original farmhouse consisting of 4 rooms requiring complete renovation.

The rear garden offers breathtaking views over open fields and the rolling countryside, perfect for those seeking tranquility and outdoor space.