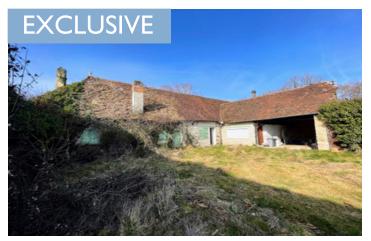

#### UNDER OFFER - House for complete renovation including a barn and piggery

## DESCRIPTION

Situated in the beautiful French countryside nearby the village of Janailhac.

A great opportunity for those seeking a renovation project Set on a 2505m² plot of land, this houses comes with a piggery and a generous size rear garden area, ideal for a green house and vegetable patch. The existing barn is currently in a poor state but offers exciting possibilities for restoration.