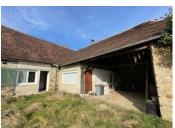

Inside the house, on the ground floor, there is a living room  $(29.3\text{m}^2)$ , kitchen  $(12.6\text{m}^2)$ , bathroom  $(11.2\text{m}^2)$ , laundry room  $(2.5\text{m}^2)$ , WC and two bedrooms  $(17.5\text{m}^2)$  and  $(13.7\text{m}^2)$ . At the side of the house, there is a workshop  $(13.21\text{m}^2)$  and a car port  $(25\text{m}^2)$ .

Additionally, alongside the main house, there is the original farmhouse consisting of 4 rooms requiring complete renovation.

The rear garden offers breathtaking views over open fields and the rolling countryside, perfect for those seeking tranquility and outdoor space.