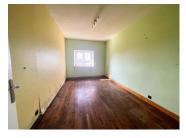

Inside the house, on the ground floor, there is a living room  $(29.3\text{m}^2)$ , kitchen  $(12.6\text{m}^2)$ , bathroom  $(11.2\text{m}^2)$ , laundry room  $(2.5\text{m}^2)$ , WC and two bedrooms  $(17.5\text{m}^2)$  and  $(13.7\text{m}^2)$ . At the side of the house, there is a workshop  $(13.21\text{m}^2)$  and a car port  $(25\text{m}^2)$ .