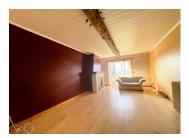

Inside the house, on the ground floor, there is a living room  $(29.3\text{m}^2)$ , kitchen  $(12.6\text{m}^2)$ , bathroom  $(11.2\text{m}^2)$ , laundry room  $(2.5\text{m}^2)$ , WC and two bedrooms  $(17.5\text{m}^2)$  and  $(13.7\text{m}^2)$ . At the side of the house, there is a workshop  $(13.21\text{m}^2)$  and a car port  $(25\text{m}^2)$ .