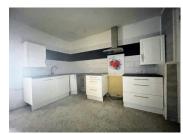

Inside the house, on the ground floor, there is a living room  $(29.3\text{m}^2)$ , kitchen  $(12.6\text{m}^2)$ , bathroom  $(11.2\text{m}^2)$ , laundry room  $(2.5\text{m}^2)$ , WC and two bedrooms  $(17.5\text{m}^2)$  and  $(13.7\text{m}^2)$ . At the side of the house, there is a workshop  $(13.21\text{m}^2)$  and a car port  $(25\text{m}^2)$ .