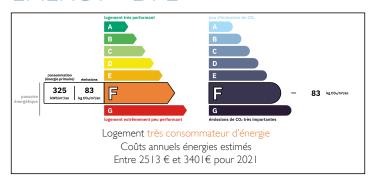

### IN BRIEF

Two bedroom house with lounge/dining room, kitchen, bathroom, WC. Barn, piggery, workshop, garden and land. Adjoining original farmhouse for renovation.

**ENERGY - DPE** 

NB. Quoted prices relate to euro transactions. Fluctuations in exchange rates are not the responsibility of the agency or those representing it. The agency and its representatives are not authorised to make or give guarantees relating to the property. These particulars do not form part of any contract but are to be taken as a general representation of the property. Any areas, measurements or distances are approximate. Text, photographs and plans, where applicable, are for guidance only. Leggett and its representatives have not tested services, equipment or facilities and cannot guarantee the same.