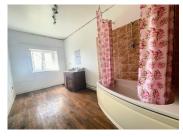

Inside the house, on the ground floor, there is a living room  $(29.3\text{m}^2)$ , kitchen  $(12.6\text{m}^2)$ , bathroom  $(11.2\text{m}^2)$ , laundry room  $(2.5\text{m}^2)$ , WC and two bedrooms  $(17.5\text{m}^2)$  and  $(13.7\text{m}^2)$ . At the side of the house, there is a workshop  $(13.21\text{m}^2)$  and a car port  $(25\text{m}^2)$ .