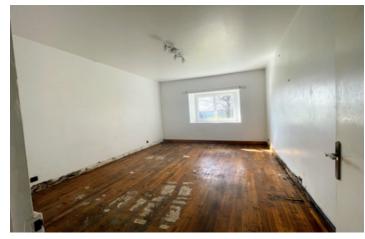

Inside the house, on the ground floor, there is a living room  $(29.3\text{m}^2)$ , kitchen  $(12.6\text{m}^2)$ , bathroom  $(11.2\text{m}^2)$ , laundry room  $(2.5\text{m}^2)$ , WC and two bedrooms  $(17.5\text{m}^2)$  and  $(13.7\text{m}^2)$ . At the side of the house, there is a workshop  $(13.21\text{m}^2)$  and a car port  $(25\text{m}^2)$ .