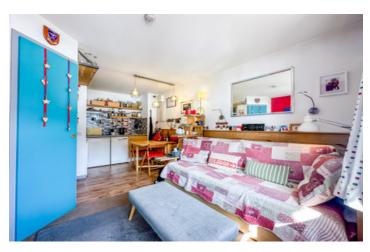

#### The 26m<sup>2</sup> apartment features:

An entrance with storage

Open-plan living area with kitchen and storage cupboards, leading to a fantastic south-east facing balcony

A bedroom with a raised bed that can be lowered and used as a double or twin beds

A bathroom with a washing machine and a separate  $\ensuremath{\mathsf{WC}}$ 

NB. Quoted prices relate to euro transactions. Fluctuations in exchange rates are not the responsibility of the agency or those representing it. The agency and its representatives are not authorised to make or give guarantees relating to the property. These particulars do not form part of any contract but are to be taken as a general representation of the property. Any areas, measurements or distances are approximate. Text, photographs and plans, where applicable, are for guidance only. Leggett and its representatives have not tested services, equipment or facilities and cannot guarantee the same.

The 26m<sup>2</sup> apartment features:

An entrance with storage

An open-plan living area with a kitchen and storage cupboards, leading to a fantastic south-east facing balcony

A bedroom with a raised bed that can be lowered and used as a double or twin beds

A bathroom with a washing machine and a separate  $\ensuremath{\mathsf{WC}}$ 

A private ski locker with direct piste access This property is sold furnished and ready to move in A perfect alpine retreat in a prime location Contact us for more information