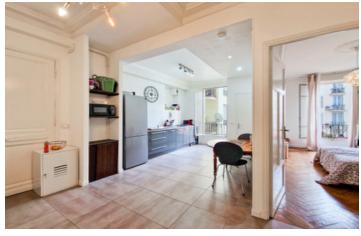

The well-optimized and modernized layout features a spacious entry hall that doubles as a living area with an open-plan kitchen. From here, two large bedrooms, a shower room, and a separate toilet are accessible, creating a comfortable and functional living space.

### THE LAYOUT:

The apartment offers a well-optimized floor plan with a total surface of approximately 52m<sup>2</sup>. A spacious 20m<sup>2</sup> entry hall serves as a combined living and dining area with an open-plan kitchen. This central space provides access to two large bedrooms, each measuring approximately 14m<sup>2</sup>. The apartment also includes a modern shower room and a separate toilet.