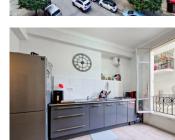

The well-optimized and modernized layout features a spacious entry hall that doubles as a living area with an open-plan kitchen. From here, two large bedrooms, a shower room, and a separate toilet are accessible, creating a comfortable and functional living space.

### THE LAYOUT:

The apartment offers a well-optimized floor plan with a total surface of approximately 52m<sup>2</sup>. A spacious 20m<sup>2</sup> entry hall serves as a combined living and dining area with an open-plan kitchen. This central space provides access to two large bedrooms, each measuring approximately 14m<sup>2</sup>. The apartment also includes a modern shower room and a separate toilet.