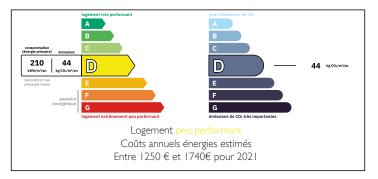

### Immaculate, Bright 2-Bedroom Apartment in the City Centre with High Ceilings, Parquet Flooring & Balcony











ENERGY - DPE



# INFORMATION

| Town:          | Nice            |
|----------------|-----------------|
| Department:    | Alpes-Maritimes |
| Bed:           | 2               |
| Bath:          | I               |
| Floor:         | 51.7 m2         |
| Outside Space: | 2 m2            |

## IN BRIEF

This bright and stylish 2-bedroom apartment is located in the heart of Nice on Boulevard Raimbaldi. Situated on the third floor of a well-maintained building with an elevator and dedicated caretaker, it boasts beautiful high ceilings, solid parquet flooring in the bedrooms, renovated interiors and a charming balcony.

The well-optimized and modernized layout features a spacious entry hall that doubles as a living area with an open-plan kitchen. From here, two large bedrooms, a shower room, and a separate