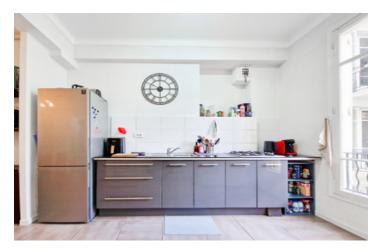

The well-optimized and modernized layout features a spacious entry hall that doubles as a living area with an open-plan kitchen. From here, two large bedrooms, a shower room, and a separate toilet are accessible, creating a comfortable and functional living space.

### THE LAYOUT:

The apartment offers a well-optimized floor plan with a total surface of approximately 52m<sup>2</sup>. A spacious 20m<sup>2</sup> entry hall serves as a combined living and dining area with an open-plan kitchen. This central space provides access to two large bedrooms, each measuring approximately 14m<sup>2</sup>. The apartment also includes a modern shower room and a separate toilet.