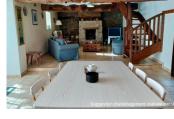

### **GROUND FLOOR**

Sitting-dining room with open fireplace & equipped corner kitchen

Bedroom

Ensuite shower room with WC

#### GROUND FLOOR

Sitting-dining room with open fireplace & equipped corner kitchen