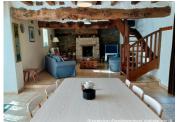

### **GROUND FLOOR**

Sitting-dining room with open fireplace & equipped corner kitchen

Bedroom

Ensuite shower room with WC

#### GROUND FLOOR

Sitting-dining room with open fireplace & equipped corner kitchen