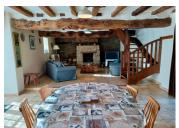

### **GROUND FLOOR**

Sitting-dining room with open fireplace & equipped corner kitchen

Bedroom

Ensuite shower room with WC

#### GROUND FLOOR

Sitting-dining room with open fireplace & equipped corner kitchen