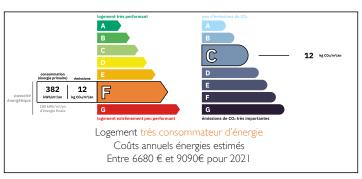

# **FNFRGY - DPF**

# LOCAL TAXES

Taxe foncière: 1400 EUR

Taxe habitation: EUR