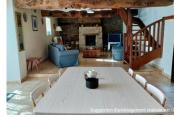

### **GROUND FLOOR**

Sitting-dining room with open fireplace & equipped corner kitchen

Bedroom

Ensuite shower room with WC

#### GROUND FLOOR

Sitting-dining room with open fireplace & equipped corner kitchen