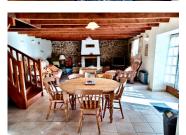

### **GROUND FLOOR**

Sitting-dining room with open fireplace & equipped corner kitchen

Bedroom

Ensuite shower room with WC

#### GROUND FLOOR

Sitting-dining room with open fireplace & equipped corner kitchen