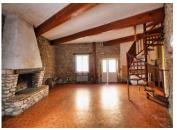

## DESCRIPTION

The house which offers 84m2 of living space comprises on the ground floor a large open plan living room of about 40m2 with a corner kitchen which needs replacing. Unconventional shaped rooms together with exposed stone walls, beams and an impressive stone fireplace give this quirky property lots of character.