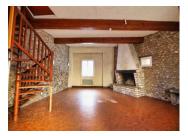

## DESCRIPTION

The house which offers 84m2 of living space comprises on the ground floor a large open plan living room of about 40m2 with a corner kitchen which needs replacing. Unconventional shaped rooms together with exposed stone walls, beams and an impressive stone fireplace give this quirky property lots of character.