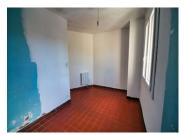

## DESCRIPTION

The house which offers 84m2 of living space comprises on the ground floor a large open plan living room of about 40m2 with a corner kitchen which needs replacing. Unconventional shaped rooms together with exposed stone walls, beams and an impressive stone fireplace give this quirky property lots of character.

On the first floor, accessed by a spiral staircase are 3 bedrooms, one with French doors onto a Juliette balcony and an ensuite wc. There is a separate bathroom and toilet on this level.

This property does require updating but has lots of potential. There is no outside space or garage but parking is available outside the property.