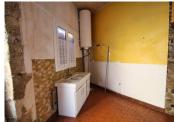

## DESCRIPTION

The house which offers 84m2 of living space comprises on the ground floor a large open plan living room of about 40m2 with a corner kitchen which needs replacing. Unconventional shaped rooms together with exposed stone walls, beams and an impressive stone fireplace give this quirky property lots of character.