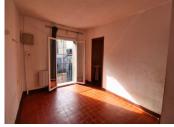

## DESCRIPTION

The house which offers 84m2 of living space comprises on the ground floor a large open plan living room of about 40m2 with a corner kitchen which needs replacing. Unconventional shaped rooms together with exposed stone walls, beams and an impressive stone fireplace give this quirky property lots of character.

On the first floor, accessed by a spiral staircase are 3 bedrooms, one with French doors onto a Juliette balcony and an ensuite wc. There is a separate bathroom and toilet on this level.

This property does require updating but has lots of potential. There is no outside space or garage but parking is available outside the property.