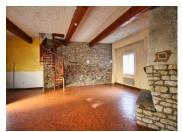

## DESCRIPTION

The house which offers 84m2 of living space comprises on the ground floor a large open plan living room of about 40m2 with a corner kitchen which needs replacing. Unconventional shaped rooms together with exposed stone walls, beams and an impressive stone fireplace give this quirky property lots of character.