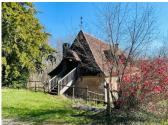

A 100m2 tenant house to be restored offers additional possibilities as a guest house, artistic studio or work space. Two spacious barns offer additional potential for storage or creative projects. The estate extends over 12 ha of forest and fields. And yet only 5 minutes from all amenities. A great opportunity for bon vivants and investors in a peaceful piece of paradise.

Small house: Consists of a living room, kitchenette, bathroom, and the possibility of 2 bedrooms upstairs:  $96m^2$ 

Barn 1: 160m<sup>2</sup> Barn 2: 54m<sup>2</sup>

Information about risks to which this property is exposed is available on the Géorisques website : https://www.georisques.gouv.fr