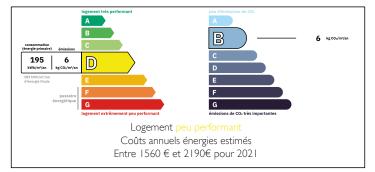

#### www.frenchestateagents.com

Ref: A34788PHV24 Price: 742 000 EUR agency fees included: 6 % TTC to be paid by the buyer (700 000 EUR without fees)

#### Unique 18th century estate in the Perigord Noir













#### ENERGY - DPE



## INFORMATION

## IN BRIEF

Discover this rare gem in the heart of the enchanting region of the Perigord Noir. Situated on a quiet dead-end country road, this estate offers an oasis of peace and privacy, with no direct neighbours and a breathtaking view of the lovely village of Fleurac. A beautifully renovated manor house offers 200m2 of living space, where authentic charm and modern comfort come together. A magnificent infinity pool with panoramic views of the surrounding nature.

A 100m2 tenant house to be restored offers additional possibilities as a guest house, artistic studio or work space. Two spacious barns offer additional potential for storage or creative projects. The estate extends over 12 ha of forest and fields. And yet only 5 minutes from all amenities. A great opportunit