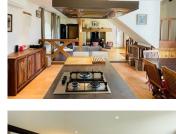

## DESCRIPTION

Dimensions in m<sup>2</sup> Main house

- Open kitchen: 17.5
- Dining room: 14.5
- Living room: 33
- Bedroom 1:26
- Shower room: 5.5
- Upstairs (height 1.80)
- Hallway: 10
- Bedroom 2: 15.5
- Bedroom 3: 14.5
- Bedroom 4: 11
- Shower room: 6.5
- Basement: 20