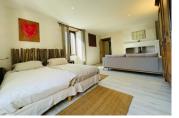

## DESCRIPTION

Dimensions in m<sup>2</sup> Main house

- Open kitchen: 17.5
- Dining room: 14.5
- Living room: 33
- Bedroom 1:26
- Shower room: 5.5
- Upstairs (height 1.80)
- Hallway: 10
- Bedroom 2: 15.5
- Bedroom 3: 14.5
- Bedroom 4: 11
- Shower room: 6.5
- Basement: 20