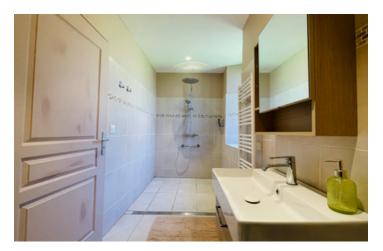

## DESCRIPTION

Dimensions in m<sup>2</sup> Main house

- Open kitchen: 17.5
- Dining room: 14.5
- Living room: 33
- Bedroom 1:26
- Shower room: 5.5
- Upstairs (height 1.80)
- Hallway: 10
- Bedroom 2: 15.5
- Bedroom 3: 14.5
- Bedroom 4: 11
- Shower room: 6.5
- Basement: 20