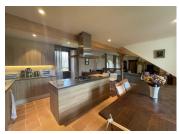

## DESCRIPTION

Dimensions in m<sup>2</sup> Main house

- Open kitchen: 17.5
- Dining room: 14.5
- Living room: 33
- Bedroom 1:26
- Shower room: 5.5
- Upstairs (height 1.80)
- Hallway: 10
- Bedroom 2: 15.5
- Bedroom 3: 14.5
- Bedroom 4: 11
- Shower room: 6.5
- Basement: 20