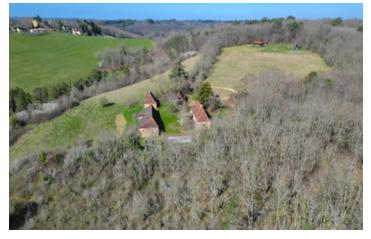

#### Unique 18th century estate in the Perigord Noir

## IN BRIEF

Discover this rare gem in the heart of the enchanting region of the Perigord Noir. Situated on a quiet dead-end country road, this estate offers an oasis of peace and privacy, with no direct neighbours and a breathtaking view of the lovely village of Fleurac. A beautifully renovated manor house offers 200m2 of living space, where authentic charm and modern comfort come together. A magnificent infinity pool with panoramic views of the surrounding nature.

A 100m2 tenant house to be restored offers additional possibilities as a guest house, artistic studio or work space. Two spacious barns offer additional potential for storage or creative projects. The estate extends over 12 ha of forest and fields. And yet only 5 minutes from all amenities. A great opportunity for bon vivants and investors in a peaceful piece of paradise.