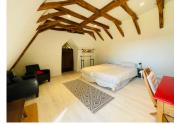

## DESCRIPTION

Dimensions in m<sup>2</sup> Main house

- Open kitchen: 17.5
- Dining room: 14.5
- Living room: 33
- Bedroom 1:26
- Shower room: 5.5
- Upstairs (height 1.80)
- Hallway: 10
- Bedroom 2: 15.5
- Bedroom 3: 14.5
- Bedroom 4: 11
- Shower room: 6.5
- Basement: 20