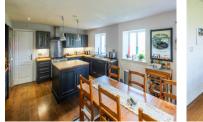

Fully Fitted Kitchen (28m<sup>2</sup>): A well-equipped and stylish kitchen with doors leading to the garden, perfect for entertaining.

Second Salon/Workroom/bedroom (28m<sup>2</sup>): A versatile space also opening onto the garden. Includes a separate shower room and WC, making it ideal for use as a large ground-floor bedroom suite if desired.