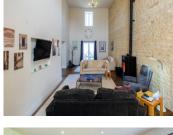

Ground Floor:

Entrance Hall (18.5m<sup>2</sup>): A welcoming and spacious entryway.

Double Aspect Salon (30m<sup>2</sup>): A stunning family space with a soaring 6m ceiling, flooded with natural light. Heated by a pellet stove, this room opens directly onto the rear garden.