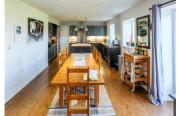

Fully Fitted Kitchen (28m<sup>2</sup>): A well-equipped and stylish kitchen with doors leading to the garden, perfect for entertaining.

Second Salon/Workroom/bedroom (28m<sup>2</sup>): A versatile space also opening onto the garden. Includes a separate shower room and WC, making it ideal for use as a large ground-floor bedroom suite if desired.