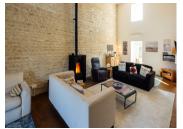

Ground Floor:

Entrance Hall (18.5m<sup>2</sup>): A welcoming and spacious entryway.

Double Aspect Salon (30m<sup>2</sup>): A stunning family space with a soaring 6m ceiling, flooded with natural light. Heated by a pellet stove, this room opens directly onto the rear garden.