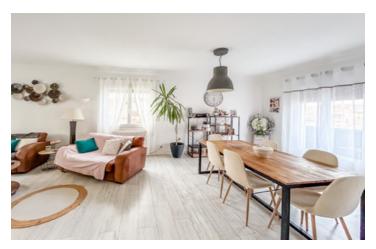

### IN BRIEF

Located in Marsac-sur-L'Isle in Dordogne in the white Périgord

Renovated 177 m<sup>2</sup> house with 130 m<sup>2</sup> living space over 2 levels comprising:

- 1st floor: I fitted kitchen opening onto I lounge/dining room, 2 bedrooms, I WC, I bathroom.
- Ground floor: I hallway, I bedroom, I lounge/dining room with I kitchenette, I utility room with WC, I study and I garage.

Features of this house:

- Spacious, fully-equipped kitchen
- Spacious, bright living room
- Possibility of creating accommodation
- Possibility of a professional activity.
- PVC double glazing
- Town gas heating
- Mains drainage
- Within walking distance of all amenities