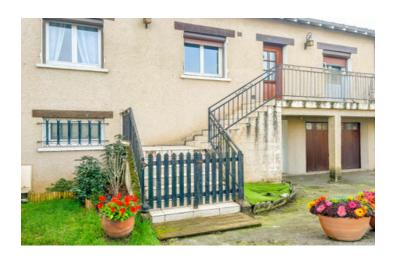

### IN BRIEF

Located in Marsac-sur-L'Isle in Dordogne in the white Périgord

Renovated 177 m<sup>2</sup> house with 130 m<sup>2</sup> living space over 2 levels comprising:

- 1st floor: I fitted kitchen opening onto I lounge/dining room, 2 bedrooms, I WC, I bathroom.
- Ground floor: I hallway, I bedroom, I lounge/dining room with I kitchenette, I utility room with WC, I study and I garage.

Features of this house:

- Spacious, fully-equipped kitchen
- Spacious, bright living room
- Possibility of creating accommodation
- Possibility of a professional activity.
- PVC double glazing
- Town gas heating
- Mains drainage
- Within walking distance of all amenities