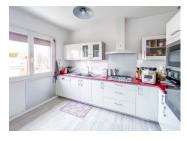

### IN BRIEF

Located in Marsac-sur-L'Isle in Dordogne in the white Périgord

Renovated 177 m<sup>2</sup> house with 130 m<sup>2</sup> living space over 2 levels comprising:

- 1st floor: I fitted kitchen opening onto I lounge/dining room, 2 bedrooms, I WC, I bathroom.
- Ground floor: I hallway, I bedroom, I lounge/dining room with I kitchenette, I utility room with WC, I study and I garage.

Features of this house:

- Spacious, fully-equipped kitchen
- Spacious, bright living room
- Possibility of creating accommodation
- Possibility of a professional activity.
- PVC double glazing
- Town gas heating
- Mains drainage
- Within walking distance of all amenities