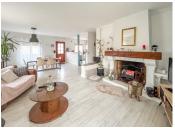

### IN BRIEF

Located in Marsac-sur-L'Isle in Dordogne in the white Périgord

Renovated 177 m<sup>2</sup> house with 130 m<sup>2</sup> living space over 2 levels comprising:

- 1st floor: I fitted kitchen opening onto I lounge/dining room, 2 bedrooms, I WC, I bathroom.
- Ground floor: I hallway, I bedroom, I lounge/dining room with I kitchenette, I utility room with WC, I study and I garage.

Features of this house:

- Spacious, fully-equipped kitchen
- Spacious, bright living room
- Possibility of creating accommodation
- Possibility of a professional activity.
- PVC double glazing
- Town gas heating
- Mains drainage
- Within walking distance of all amenities