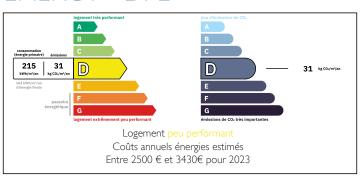

Ref: A34750DFA24

Price: 177 000 EUR

agency fees to be paid by the seller

#### Marsac sur l'Isle : 3 bedroom house 177 m of which 130 m habitable















### **ENERGY - DPE**



### INFORMATION

Town: Marsac-sur-l'Isle

Department: Dordogne

Bed: 3

Bath:

Floor: 130 m2
Plot Size: 381 m2

### IN BRIEF

Located in Marsac-sur-L'Isle in Dordogne in the white Périgord

Renovated 177 m<sup>2</sup> house with 130 m<sup>2</sup> living space over 2 levels comprising:

- 1st floor: I fitted kitchen opening onto I lounge/dining room, 2 bedrooms, I WC, I bathroom.
- Ground floor: I hallway, I bedroom, I lounge/dining room with I kitchenette, I utility room with WC, I study and I garage.

Features of this house:

- Spacious, fully-equipped kitchen
- Spacious, bright living room
- Possibility of creating accommodation
- Possibility of a professional activity.
- PVC double glazing
- Town gas heating
- Mains drainage
- Within walking distance of all amenities

NB. Quoted price