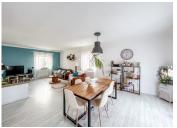

### IN BRIEF

Located in Marsac-sur-L'Isle in Dordogne in the white Périgord

Renovated 177 m<sup>2</sup> house with 130 m<sup>2</sup> living space over 2 levels comprising:

- 1st floor: I fitted kitchen opening onto I lounge/dining room, 2 bedrooms, I WC, I bathroom.
- Ground floor: I hallway, I bedroom, I lounge/dining room with I kitchenette, I utility room with WC, I study and I garage.

Features of this house:

- Spacious, fully-equipped kitchen
- Spacious, bright living room
- Possibility of creating accommodation
- Possibility of a professional activity.
- PVC double glazing
- Town gas heating
- Mains drainage
- Within walking distance of all amenities