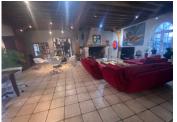

#### DESCRIPTION

This beautiful property, located about 2 km from Yvetot, 37 km from an airport, about 1 km from a school, and about 2 km from shops, consists of the following:

- Main House

Garden Level Living Room/Lounge [] 75 m<sup>2</sup> Kitchen [] 13 m<sup>2</sup> Laundry Room [] 6.2 m<sup>2</sup> Pantry [] 3.5 m<sup>2</sup> Bedroom I [] 18.33 m<sup>2</sup> Bedroom 2 [] 24.05 m<sup>2</sup> Bedroom 3 [] 13.35 m<sup>2</sup> Bedroom 4 [] 21.67 m<sup>2</sup> Bathroom [] 6.5 m<sup>2</sup> Shower Room [] 6 m<sup>2</sup> WC I with washbasin [] 2 m<sup>2</sup> WC 2 with washbasin [] 2 m<sup>2</sup> Boiler Room [] 2.5 m<sup>2</sup> Corridor 24 m<sup>2</sup> Corridor [] 14.5 m<sup>2</sup>