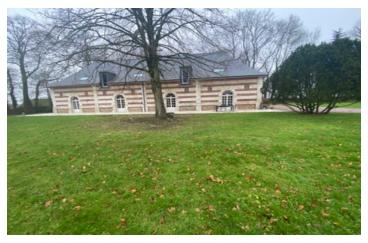

#### IN BRIEF

The property, bordered by beeches classified as historical heritage, is set in a particularly quiet environment. It consists of a single-story house with an upper floor to be finished, equipped with Velux windows and dormers, prepared for heating. The upper floor includes two insulated and partitioned rooms with heating. The property also features a terrace, a cellar, a renovated cart shed converted into a garage, two storerooms, and a swimming pool-friendly plot.

#### DESCRIPTION

This beautiful property, located about 2 km from Yvetot, 37 km from an airport, about 1 km from a school, and about 2 km from shops, consists of the following:

- Main House

Garden Level Living Room/Lounge [] 75 m<sup>2</sup> Kitchen [] 13 m<sup>2</sup> Laundry Room [] 6.2 m<sup>2</sup> Pantry [] 3.5 m<sup>2</sup> Bedroom I [] 18.33 m<sup>2</sup> Bedroom 2 [] 24.05 m<sup>2</sup> Bedroom 3 [] 13.35 m<sup>2</sup> Bedroom 4 [] 21.67 m<sup>2</sup> Bathroom [] 6.5 m<sup>2</sup> Shower Room [] 6 m<sup>2</sup> WC I with washbasin [] 2 m<sup>2</sup> WC 2 with washbasin [] 2 m<sup>2</sup> Boiler Room [] 2.5 m<sup>2</sup> Corridor 24 m<sup>2</sup> Corridor [] 14.5 m<sup>2</sup>

Upper Floor

To be finished: 250 m<sup>2</sup>, including 2 partitioned bedrooms with heating

Cellar

Terrace [ 100 m<sup>2</sup>

- A pleasant landscaped garden  $\hfill \hfill 9,200~m^2"$ 

-----

Information about risks to which this property is exposed is available on the Géorisques website : https://www.georisques.gouv.fr