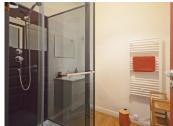

# DESCRIPTION

Washroom with shower and washbasin

Ist bedroom II m<sup>2</sup>

Washroom with shower, washbasin and w/c 4 m<sup>2</sup>

2nd bedroom 11 m<sup>2</sup>

3rd bedroom (with exit to the courtyard) 22 m<sup>2</sup>