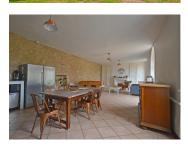

#### Ground Floor

Large kitchen/dining/sitting room with a fireplace and period panelled cupboards  $49 \text{ m}^2$ 

Utility room (with beautiful fireplace) 12 m<sup>2</sup> Storeroom 5 m<sup>2</sup>

W/c 2 m<sup>2</sup>