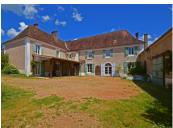

### IN BRIEF

According to the cadastre Napoléon, the gateway beneath the dovecot tower was the original main entrance which now goes through to the garden. The property is situated at the exit of an ancient village and consists of an enclosed courtyard with the main façade, a wing and outbuildings that make up most of the remaining sides. The house is in good condition, well maintained and equipped with large airy rooms, in their original dimensions. A rare find with great rental possibilities!

# DESCRIPTION