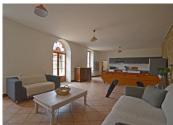

#### Ground Floor

Large kitchen/dining/sitting room with a fireplace and period panelled cupboards  $49 \text{ m}^2$ 

Utility room (with beautiful fireplace) 12 m<sup>2</sup> Storeroom 5 m<sup>2</sup>

W/c 2 m<sup>2</sup>