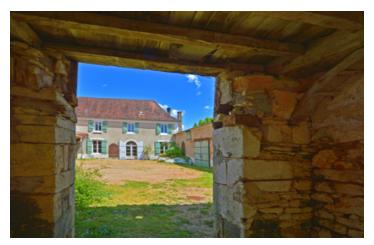

### An 8 bedroom village house with an enclosed courtyard and a dovecot tower, huge rental potential

### IN BRIEF

According to the cadastre Napoléon, the gateway beneath the dovecot tower was the original main entrance which now goes through to the garden. The property is situated at the exit of an ancient village and consists of an enclosed courtyard with the main façade, a wing and outbuildings that make up most of the remaining sides. The house is in good condition, well maintained and equipped with large airy rooms, in their original dimensions. A rare find with great rental possibilities!

#### Outside

Dovecot tower entrance to courtyard from the and garden

Barn (bordering the courtyard) 200 m<sup>2</sup>

Boiler house

Small barn 50 m<sup>2</sup>

Garden 900 m<sup>2</sup>