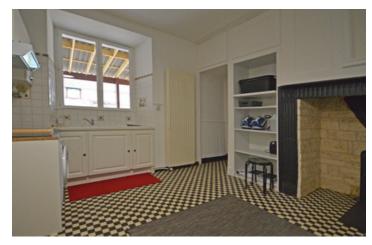

Washroom with shower and washbasin

Ist bedroom II m<sup>2</sup>

Washroom with shower, washbasin and w/c 4 m<sup>2</sup>

2nd bedroom 11 m<sup>2</sup>

3rd bedroom (with exit to the courtyard) 22 m<sup>2</sup>