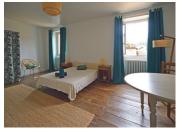

# DESCRIPTION

#### Ground Floor

Large kitchen/dining/sitting room with a fireplace and period panelled cupboards  $49 \text{ m}^2$ 

Utility room (with beautiful fireplace) 12 m<sup>2</sup> Storeroom 5 m<sup>2</sup>

W/c 2 m<sup>2</sup>

Washroom with shower and washbasin

Ist bedroom II m<sup>2</sup>

Washroom with shower, washbasin and w/c 4 m<sup>2</sup>

2nd bedroom 11 m<sup>2</sup>

3rd bedroom (with exit to the courtyard) 22 m<sup>2</sup>