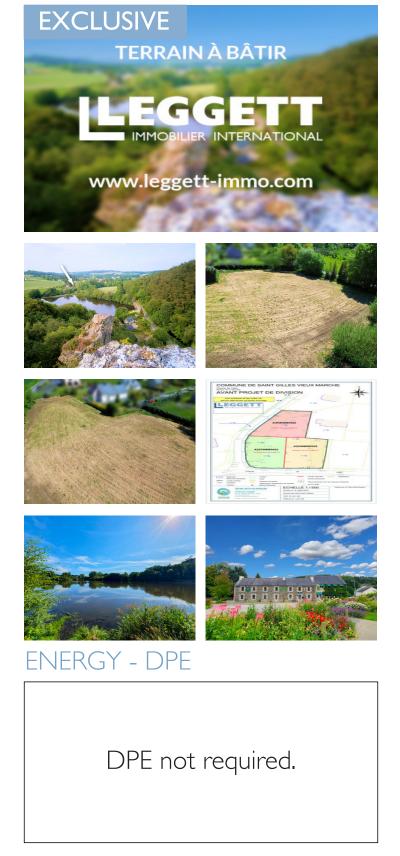

## IN BRIEF

Three plots of building land totaling 2625m2 ( $2 \times approximately 850 m^2$ ,  $1 \times approximately 850m^2$ ) in the lovely village of Saint-Gilles-Vieux-Marche, just 10 minutes drive from the beautiful tourist spot of Lac de Guerlédan with it's nature walks, beaches, bars, restaurants and watersport activities.

#### DESCRIPTION

Three plots of building land totaling 2625m2 ( $2 \times approximately 850 m^2$ ,  $1 \times approximately 850m^2$ ) in the lovely village of Saint-Gilles-Vieux-Marche, just 10 minutes drive from the beautiful tourist spot of Lac de Guerlédan with it's nature walks, beaches, bars, restaurants and watersport activities.

The land is situated in a quiet quarter with no passing traffic, yet a short walk to the village centre. The land benefits from a view towards the Étang de Poulancre.

10 minutes drive from Mur-de-Bretagne where you will find bars, restaurants, two bakeries, supermarket, petrol station, pharmacy, creperie, bank and a butchers. 23 minutes to Loudeac, 26 to Pontivy, 45 minutes to Saint-Brieuc.

Not in a subdivision, not serviced (estimated price of around €4500 per plot).

NB. Quoted prices relate to euro transactions. Fluctuations in exchange rates are not the responsibility of the agency or those representing it. The agency and its representatives are not authorised to make or give guarantees relating to the property. These particulars do not form part of any contract but are to be taken as a general representation of the property. Any areas, measurements or distances are approximate. Text, photographs and plans, where applicable, are for guidance only. Leggett and its representatives have not tested services, equipment or facilities and cannot guarantee the same.

Not in a subdivision, not serviced (estimated price of around  $\notin$ 4500 per plot).

Information about risks to which this property is exposed is available on the Géorisques website : https://www.georisques.gouv.fr