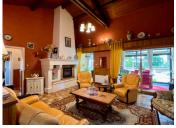

### DESCRIPTION

The rooms:

Entrance hall (8.83 m<sup>2</sup>) with door to cellar Small sitting room/sewing room (7.88 m<sup>2</sup>) Utility room (4.87 m<sup>2</sup>)

A few steps lead up to the living room, garden level Sitting room (31 m²) with high ceilings, fireplace, glazed doors to conservatory, garden and swimming pool