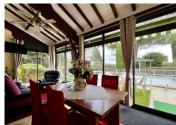

Dining room (17.42 m²) with French doors to conservatory and garden

Kitchen (8.28 m<sup>2</sup>)

Veranda (17.84 m<sup>2</sup>)

Bedroom I (13.78 m<sup>2</sup>)

Bedroom 2 / Study (10.13 m<sup>2</sup>)

Bathroom (4.75 m<sup>2</sup>)