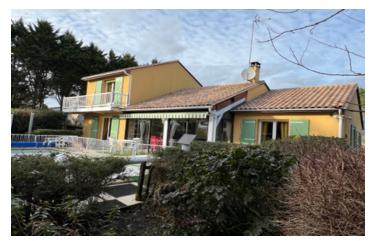

#### Charming architect-designed house with large enclosed garden and swimming pool 12km from Bergerac

#### IN BRIEF

Situated south of Bergerac in a peaceful setting overlooking beautiful views, this pretty house dating from the 80s comprises a large living room opening onto the conservatory and garden, a dining room with fitted kitchen, four bedrooms, one of which has a shower, and a bathroom. The garden is fully fenced, beautifully planted with trees and flowers and also has a swimming pool and a car port. Situated in a village with restaurant, and only I 2km from Bergerac.