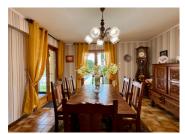

Dining room (17.42 m²) with French doors to conservatory and garden

Kitchen (8.28 m<sup>2</sup>)

Veranda (17.84 m<sup>2</sup>)

Bedroom I (13.78 m<sup>2</sup>)

Bedroom 2 / Study (10.13 m<sup>2</sup>)

Bathroom (4.75 m<sup>2</sup>)