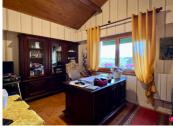

Dining room (17.42 m²) with French doors to conservatory and garden

Kitchen (8.28 m<sup>2</sup>)

Veranda (17.84 m<sup>2</sup>)

Bedroom I (13.78 m<sup>2</sup>)

Bedroom 2 / Study (10.13 m<sup>2</sup>)

Bathroom (4.75 m<sup>2</sup>)