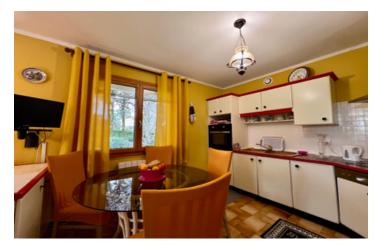

### DESCRIPTION

The rooms:

Entrance hall (8.83 m<sup>2</sup>) with door to cellar Small sitting room/sewing room (7.88 m<sup>2</sup>) Utility room (4.87 m<sup>2</sup>)

A few steps lead up to the living room, garden level Sitting room (31 m²) with high ceilings, fireplace, glazed doors to conservatory, garden and swimming pool

Dining room (17.42 m²) with French doors to conservatory and garden

Kitchen (8.28 m<sup>2</sup>)

Veranda (17.84 m<sup>2</sup>)

Bedroom I (13.78 m<sup>2</sup>)

Bedroom 2 / Study (10.13 m<sup>2</sup>)

Bathroom (4.75 m<sup>2</sup>)