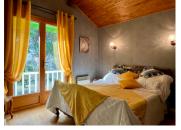

Dining room (17.42 m²) with French doors to conservatory and garden

Kitchen (8.28 m<sup>2</sup>)

Veranda (17.84 m<sup>2</sup>)

Bedroom I (13.78 m<sup>2</sup>)

Bedroom 2 / Study (10.13 m<sup>2</sup>)

Bathroom (4.75 m<sup>2</sup>)

WC (1.53 m<sup>2</sup>)

First floor The two bedrooms have access to a balcony overlooking the garden and the green views! Landing (1.98 m<sup>2</sup>)

Bedroom 3 (12.03 m<sup>2</sup>) with shower and washbasins