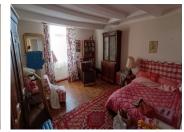

#### Ground floor:

- kitchen with wood stove and access to balcony (24.5 m2)
- dining room with access to balcony (32 m2)
- room with access to bathroom and 2 bedrooms (11.5 m2)
- bedroom with access to balcony (19 m2)
- bedroom with access to balcony (21.5 m2)
- bathroom (bath, sink, separate toilet) (8.5 m2)