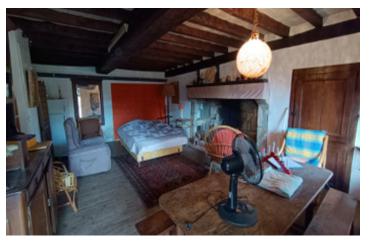

### Garden level:

- Separate accommodation:
- living / dining with kitchen block and stone chimney (34 m2)
- bedroom with ensuite bathroom with bath, sink, toilet (28 m2)
- Cellar with oil tank
- Utility room with oil boiler and warm water boiler and storage room
- 2 cellars