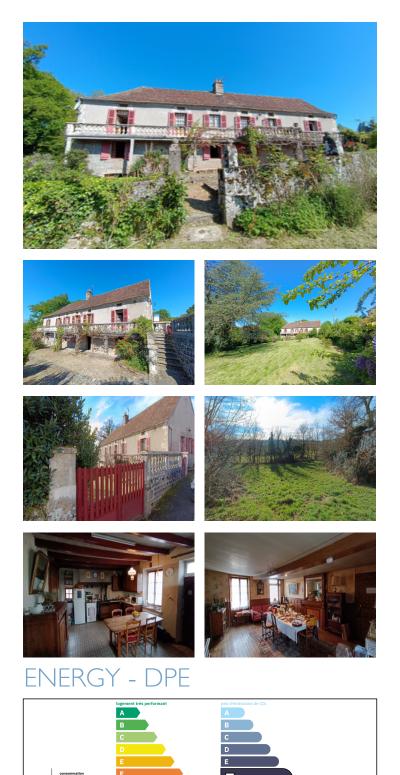

#### Charming village house to renovate with separate accommodation, outbuildings, courtyard/garden (4389 m2)

97

G

Logement extrêmement consommateur d'énergie

Coûts annuels énergies estimés

Entre 8690 € et 11820€ pour 2023