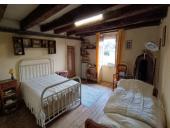

#### Ground floor:

- kitchen with wood stove and access to balcony (24.5 m2)
- dining room with access to balcony (32 m2)
- room with access to bathroom and 2 bedrooms (11.5 m2)
- bedroom with access to balcony (19 m2)
- bedroom with access to balcony (21.5 m2)
- bathroom (bath, sink, separate toilet) (8.5 m2)