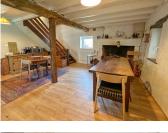

#### GROUND FLOOR:

- Living room with kitchen and fireplace (27 m2)
- Sitting room with wood burner (20.3 m2)
- Shower room (5.9 m2)
- WC (1m2)
- Bedroom (15.2 m2)