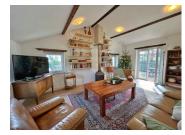

## DESCRIPTION

+ Wood-fired heating (open fireplace and wood burner) and electric inertia radiators.

- + Pit to be reviewed.
- + Roof in perfect condition.
- + The electricity was revised in 2024.

The property is composed as follows:

#### GROUND FLOOR:

- Living room with kitchen and fireplace (27 m2)
- Sitting room with wood burner (20.3 m2)
- Shower room (5.9 m2)
- WC (1m2)
- Bedroom (15.2 m2)