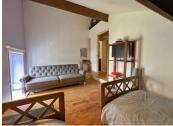

#### GROUND FLOOR:

- Living room with kitchen and fireplace (27 m2)
- Sitting room with wood burner (20.3 m2)
- Shower room (5.9 m2)
- WC (1m2)
- Bedroom (15.2 m2)

#### I st FLOOR:

- Landing (6.3 m2)
- Bedroom 1 (11.4 m2)
- Shower room (2.4 m2)
- Bedroom 2 (15 m2)
- Storeroom / study (5.7 m2)