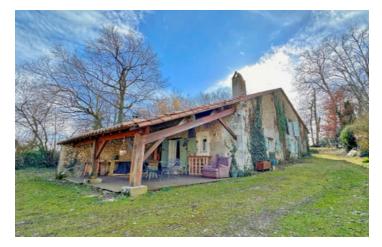

#### Pretty cottage with 3 bedrooms and mature garden, on the edge of a small village, 10 min. from Ribérac.

## IN BRIEF

Ideal as a second home, this house would require very little work if you wanted to live in it permanently. Major works have already been carried out (roof, windows, electricity), only the septic tank needs to be revised. However, there is a possibility of connection to mains drainage in the future.

#### OUTSIDE:

- Shaded terrace at the front of the house
- Terrace at the rear
- Well
- Nice wooded grounds

-----

Information about risks to which this property is exposed is available on the Géorisques website : https://www.georisques.gouv.fr