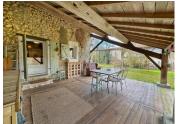

#### OUTSIDE:

- Shaded terrace at the front of the house
- Terrace at the rear
- Well
- Nice wooded grounds

-----

Information about risks to which this property is exposed is available on the Géorisques website : https://www.georisques.gouv.fr