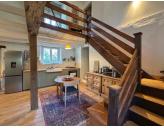

#### GROUND FLOOR:

- Living room with kitchen and fireplace (27 m2)
- Sitting room with wood burner (20.3 m2)
- Shower room (5.9 m2)
- WC (1m2)
- Bedroom (15.2 m2)

#### I st FLOOR:

- Landing (6.3 m2)
- Bedroom 1 (11.4 m2)
- Shower room (2.4 m2)
- Bedroom 2 (15 m2)
- Storeroom / study (5.7 m2)