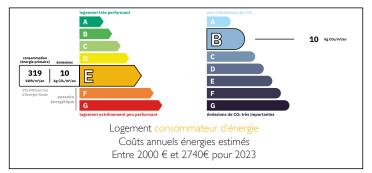

#### Pretty cottage with 3 bedrooms and mature garden, on the edge of a small village, 10 min. from Ribérac.













### FNFRGY - DPF



# **INFORMATION**

| Town:       | Bourg-du-Bost |
|-------------|---------------|
| Department: | Dordogne      |
| Bed:        | 3             |
| Bath:       | 2             |
| Floor:      | 115 m2        |
| Plot Size:  | 1210 m2       |

## IN BRIEF

Ideal as a second home, this house would require very little work if you wanted to live in it permanently. Major works have already been carried out (roof, windows, electricity), only the septic tank needs to be revised. However, there is a possibility of connection to mains drainage in the future.

Situated just 10 minutes from the small town of Riberac, with all amenities and famous for its large weekly market, and 15 minutes from Aubeterre-sur-Dronne, one of the most beautiful villages in France, with its pretty riverside beach.

55