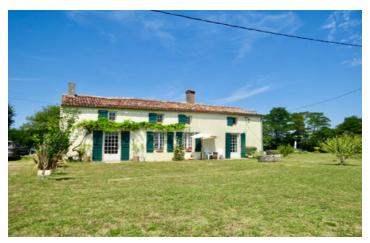

Ref: A34712MIR17 Price: 399 000 EUR

agency fees included: 6 % TTC to be paid by the buyer (376 416 EUR without fees)

Detached Four bedroomed charentaise house set in over 7000m2 of garden with impressive views over farmland.

### IN BRIEF

Detached house full of character and charm with a very large garden and an in ground pool. This house has beamed ceilings, wooden floors and tiled areas too. The house is situated on the outskirts of the village of Genouillé and is only a 15 minutes drive to Rochefort. The house is very private and is not overlooked. La Rochelle airport is a 40-minute drive and Bordeaux airport is one hour and 30 minutes drive. The beaches are 28 minutes drive on the Atlantic coast, hour and

#### www.frenchestateagents.com

Ref: A34712MIR17 Price: 399 000 EUR

agency fees included: 6 % TTC to be paid by the buyer (376 416 EUR without fees)