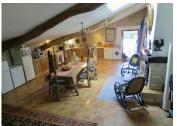

#### DESCRIPTION

On the ground floor

Entrance hall-20m2 with tiled floor, beamed ceiling and fireplace.

Kitchen - 60m2 with tiled floor, beamed ceiling, fireplace with wood burner.

Lounge- 26m2 with beamed ceiling, charentaise fireplace with wood burner and two windows to the garden.