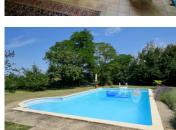

### IN BRIEF

Detached house full of character and charm with a very large garden and an in ground pool. This house has beamed ceilings, wooden floors and tiled areas too. The house is situated on the outskirts of the village of Genouillé and is only a 15 minutes drive to Rochefort. The house is very private and is not overlooked. La Rochelle airport is a 40-minute drive and Bordeaux airport is one hour and 30 minutes drive. The beaches are 28 minutes drive on the Atlantic coast, hour and

Bathroom- 5m2 with WC, wash hand basin and bath with an over bath shower.

Outside consists of

In ground pool 10m by 5m

Large garden

Heating provided by wood burners.

All measurements are approximate.

-----

Information about risks to which this property is exposed is available on the Géorisques website : https://www.georisques.gouv.fr