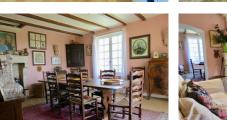

#### DESCRIPTION

On the ground floor

Entrance hall-20m2 with tiled floor, beamed ceiling and fireplace.

Kitchen - 60m2 with tiled floor, beamed ceiling, fireplace with wood burner.

Lounge- 26m2 with beamed ceiling, charentaise fireplace with wood burner and two windows to the garden.

Dining Room- 24m2 with beamed ceiling, charentaise fireplace with Godin wood burner. Window and double-glazed door to the garden.

First Floor

Small landing- 3m2

Bedroom I- I Im2 with wooden floor and beamed ceiling. Window overlooking the garden.