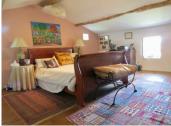

Dining Room- 24m2 with beamed ceiling, charentaise fireplace with Godin wood burner. Window and double-glazed door to the garden.

First Floor

Small landing- 3m2

Bedroom I- I Im2 with wooden floor and beamed ceiling. Window overlooking the garden.

Corridor- 6.5m2

Bedroom 2- 10m2 with wooden floor and beamed ceiling. Window overlooking the garden.

Bedroom 3- 10m2-with wooden floor and beamed ceiling. Window overlooking the garden.

Corridor- 4m2

Bedroom 4- 25m2 -with wooden floor and beamed ceiling. Built in wardrobes. Window overlooking the garden.