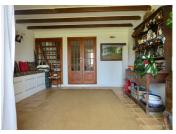

#### DESCRIPTION

On the ground floor

Entrance hall-20m2 with tiled floor, beamed ceiling and fireplace.

Kitchen - 60m2 with tiled floor, beamed ceiling, fireplace with wood burner.

Lounge- 26m2 with beamed ceiling, charentaise fireplace with wood burner and two windows to the garden.