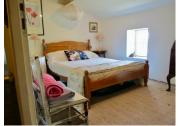

Dining Room- 24m2 with beamed ceiling, charentaise fireplace with Godin wood burner. Window and double-glazed door to the garden.

First Floor

Small landing- 3m2

Bedroom I- I Im2 with wooden floor and beamed ceiling. Window overlooking the garden.

Corridor- 6.5m2

Bedroom 2- 10m2 with wooden floor and beamed ceiling. Window overlooking the garden.

Bedroom 3- 10m2-with wooden floor and beamed ceiling. Window overlooking the garden.

Corridor- 4m2

Bedroom 4- 25m2 -with wooden floor and beamed ceiling. Built in wardrobes. Window overlooking the garden.