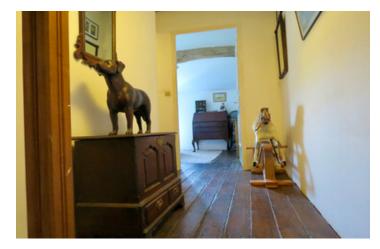

#### DESCRIPTION

On the ground floor

Entrance hall-20m2 with tiled floor, beamed ceiling and fireplace.

Kitchen - 60m2 with tiled floor, beamed ceiling, fireplace with wood burner.

Lounge- 26m2 with beamed ceiling, charentaise fireplace with wood burner and two windows to the garden.