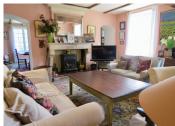

#### DESCRIPTION

On the ground floor

Entrance hall-20m2 with tiled floor, beamed ceiling and fireplace.

Kitchen - 60m2 with tiled floor, beamed ceiling, fireplace with wood burner.

Lounge- 26m2 with beamed ceiling, charentaise fireplace with wood burner and two windows to the garden.