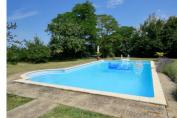

### IN BRIEF

Detached house full of character and charm with a very large garden and an in ground pool. This house has beamed ceilings, wooden floors and tiled areas too. The house is situated on the outskirts of the village of Genouillé and is only a 15 minutes drive to Rochefort. The house is very private and is not overlooked. La Rochelle airport is a 40-minute drive and Bordeaux airport is one hour and 30 minutes drive. The beaches are 28 minutes drive on the Atlantic coast, hour and

Bathroom- 5m2 with WC, wash hand basin and bath with an over bath shower.

Outside consists of

In ground pool 10m by 5m

Large garden

Heating provided by wood burners.

All measurements are approximate.

-----

Information about risks to which this property is exposed is available on the Géorisques website : https://www.georisques.gouv.fr