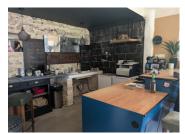

### DESCRIPTION

What was once a cider factory is now a spacious, contemporary loft-style property.

Comprising ground floor: large entrance hall leading to living room with kitchen area (54m²) and wood-burning stove, studio with bar (55m²), workshop with cathedral ceiling (66m²) and wood-burning stove, bathroom, wc. Upstairs (first staircase) landing, three bedrooms, shower room, wc. (second staircase), mezzanine, dressing room, large bedroom.