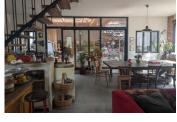

### DESCRIPTION

What was once a cider factory is now a spacious, contemporary loft-style property.

Comprising ground floor: large entrance hall leading to living room with kitchen area (54m²) and wood-burning stove, studio with bar (55m²), workshop with cathedral ceiling (66m²) and wood-burning stove, bathroom, wc. Upstairs (first staircase) landing, three bedrooms, shower room, wc. (second staircase), mezzanine, dressing room, large bedroom.