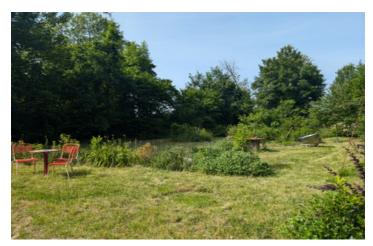

Electric and wood heating, mains drainage.

Attached workshop.

Courtyard

Industrial outbuilding: concrete building, old cider vats

Land 2045m<sup>2</sup> with parking and views.

----

Information about risks to which this property is exposed is available on the Géorisques website : https://www.georisques.gouv.fr