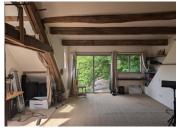

### DESCRIPTION

What was once a cider factory is now a spacious, contemporary loft-style property.

Comprising ground floor: large entrance hall leading to living room with kitchen area (54m²) and wood-burning stove, studio with bar (55m²), workshop with cathedral ceiling (66m²) and wood-burning stove, bathroom, wc. Upstairs (first staircase) landing, three bedrooms, shower room, wc. (second staircase), mezzanine, dressing room, large bedroom.