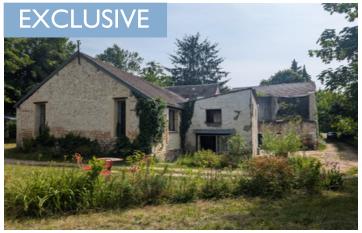

### IN BRIEF

Parc Naturel du Perche, this unique property is located on the edge of the village with all amenities, including rail link to Paris. The former Cidrerie has been converted into a dwelling house offering 290m² of habitable space, spacious "loft" style living. Views of the countryside and river and access to the greenway cycle path.

### DESCRIPTION

What was once a cider factory is now a spacious, contemporary loft-style property.

Comprising ground floor: large entrance hall leading to living room with kitchen area (54m²) and wood-burning stove, studio with bar (55m²), workshop with cathedral ceiling (66m²) and wood-burning stove, bathroom, wc. Upstairs (first staircase) landing, three bedrooms, shower room, wc. (second staircase), mezzanine, dressing room, large bedroom.

Electric and wood heating, mains drainage.

Attached workshop.

Courtyard

Industrial outbuilding: concrete building, old cider vats

Land 2045m<sup>2</sup> with parking and views.

----

Information about risks to which this property is exposed is available on the Géorisques website : https://www.georisques.gouv.fr