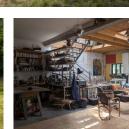

### DESCRIPTION

What was once a cider factory is now a spacious, contemporary loft-style property.

Comprising ground floor: large entrance hall leading to living room with kitchen area (54m²) and wood-burning stove, studio with bar (55m²), workshop with cathedral ceiling (66m²) and wood-burning stove, bathroom, wc. Upstairs (first staircase) landing, three bedrooms, shower room, wc. (second staircase), mezzanine, dressing room, large bedroom.