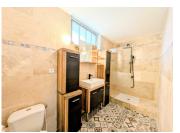

### DESCRIPTION

Ground Floor

Entrance

Appartement with seperate entrance comprising of: kitchen/dîner/lounge, bedroom and bathroom,.

Workshop

Bedroom with sink unit

Laundry room with sink and toilet

1st Floor

Balcony with riverside views

Kitchen/diner with stone fireplace and wood burner

Large lounge

Bedroom with walk-in wardrobe

Bathroom

Electric heating with wood burner in the lounge

Roof insulated

Mains Drainage