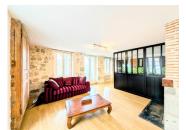

### DESCRIPTION

Ground Floor

Entrance

Appartement with seperate entrance comprising of: kitchen/dîner/lounge, bedroom and bathroom,.

Workshop

Bedroom with sink unit

Laundry room with sink and toilet

1st Floor

Balcony with riverside views

Kitchen/diner with stone fireplace and wood burner

Large lounge

Bedroom with walk-in wardrobe

Bathroom

Electric heating with wood burner in the lounge

Roof insulated

Mains Drainage