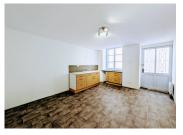

### DESCRIPTION

Ground Floor

Entrance

Appartement with seperate entrance comprising of: kitchen/dîner/lounge, bedroom and bathroom,.

Workshop

Bedroom with sink unit

Laundry room with sink and toilet

1st Floor

Balcony with riverside views

Kitchen/diner with stone fireplace and wood burner

Large lounge

Bedroom with walk-in wardrobe

Bathroom

Electric heating with wood burner in the lounge

Roof insulated

Mains Drainage