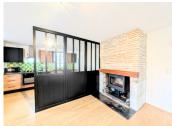

Balcony with riverside views

Kitchen/diner with stone fireplace and wood burner

Large lounge

Bedroom with walk-in wardrobe

Bathroom

Electric heating with wood burner in the lounge

Roof insulated

Mains Drainage