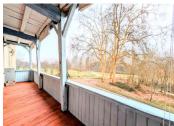

Balcony with riverside views

Kitchen/diner with stone fireplace and wood burner

Large lounge

Bedroom with walk-in wardrobe

Bathroom

Electric heating with wood burner in the lounge

Roof insulated

Mains Drainage