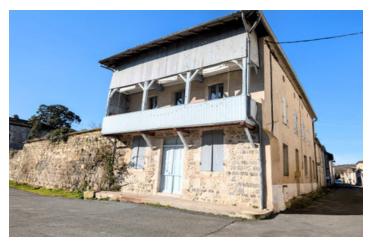

### Charming riverside property with balcony and the possibility for an independant studio

### IN BRIEF

Stone property with original features and balcony with lovely views of the river in the pretty bastide village of Vianne, halfway between Bordeaux and Toulouse in the pretty region of Lot et Garonne.

### DESCRIPTION

Ground Floor

Entrance

Appartement with seperate entrance comprising of: kitchen/dîner/lounge, bedroom and bathroom,.

Workshop

Bedroom with sink unit

Laundry room with sink and toilet

1st Floor

Balcony with riverside views

Kitchen/diner with stone fireplace and wood burner

Large lounge

Bedroom with walk-in wardrobe

Bathroom

Electric heating with wood burner in the lounge

Roof insulated

Mains Drainage