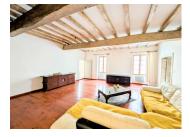

### DESCRIPTION

Ground Floor

Entrance

Appartement with seperate entrance comprising of: kitchen/dîner/lounge, bedroom and bathroom,.

Workshop

Bedroom with sink unit

Laundry room with sink and toilet

1st Floor

Balcony with riverside views

Kitchen/diner with stone fireplace and wood burner

Large lounge

Bedroom with walk-in wardrobe

Bathroom

Electric heating with wood burner in the lounge

Roof insulated

Mains Drainage