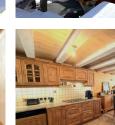

The hallway leads into the large lounge, kitchen diner with a fully equipped modern kitchen and ample storage. There is a WC off to the right and a pellet burning fire that is controlled via your phone. The large glass patio doors draw you through the lounge area and out onto the balcony where you will be astounded by the majestic 180 degree mountain views across the valley to Les Arcs Ski Resort, up towards Val D'Isere and down the valley to the market town of Bourg Sainte Maurice (the final destination of the Ski Train from London, St Pancras).