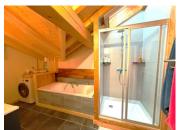

The upper level of the apartment hosts a landing area with a velux window, currently being used as a gym and could easily be used as a home office space. There is a large family bathroom with walk in shower, double ended bath tub with shower over, wash basin in unit and a washing machine.