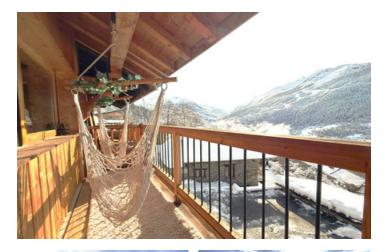

The hallway leads into the large lounge, kitchen diner with a fully equipped modern kitchen and ample storage. There is a WC off to the right and a pellet burning fire that is controlled via your phone. The large glass patio doors draw you through the lounge area and out onto the balcony where you will be astounded by the majestic 180 degree mountain views across the valley to Les Arcs Ski Resort, up towards Val D'Isere and down the valley to the market town of Bourg Sainte Maurice (the final destination of the Ski Train from London, St Pancras).