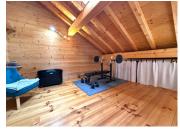

The upper level of the apartment hosts a landing area with a velux window, currently being used as a gym and could easily be used as a home office space. There is a large family bathroom with walk in shower, double ended bath tub with shower over, wash basin in unit and a washing machine.