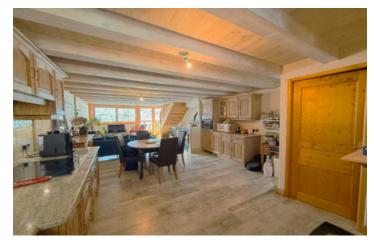

# DESCRIPTION

Enter the apartment from the rear of the property via a new extension into the hallway and cloakroom, off which you will find bedroom one, with beautiful wooden beams, 2 wood panelled walls and an integrated shower and sink unit. This bedroom has a West facing window.

The hallway leads into the large lounge, kitchen diner with a fully equipped modern kitchen and ample storage. There is a WC off to the right and a pellet burning fire that is controlled via your phone. The large glass patio doors draw you through the lounge area and out onto the balcony where you will be astounded by the majestic 180 degree mountain views across the valley to Les Arcs Ski Resort, up towards Val D'Isere and down the valley to the market town of Bourg Sainte Maurice (the final destination of the Ski Train from London, St Pancras).