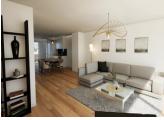

This 4th floor apartment offers both South and North facing balconies. The open plan living space measures 35m<sup>2</sup> and leads onto a 7m<sup>2</sup> balcony. The 2 bedrooms measure 10m<sup>2</sup> and 13m<sup>2</sup>. Both bedrooms open onto a balcony with views towards the Parc Bordelais. A bathroom and separate WC complete this well appointed apartment.