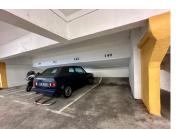

### IN BRIEF

- Parking Space on Ground Floor +4
- Location: Paris 12th, Reuilly-Diderot area
- Secure: Access via badge, CCTV surveillance
- Size: Suitable for all types of city vehicles

Transportation: Close to metro stations and Gare de Lyon Located just steps from Faidherbe-Chaligny Metro (Line 8) and a 12-minute walk from Gare de Lyon, this parking space is an excellent opportunity to secure your vehicle or make a profitable investment.