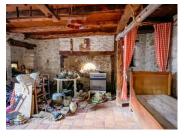

## IN BRIEF

All shops and services within walking distance for this town house in need of complete renovation.

Stone-built, very spacious: large 60 m2 living room with inglenook fireplace and stone floor, lounge with fireplace, kitchen and utility room. The scullery communicates with an old barn (garage / boiler room / cellar).

## Ground floor

- living room with inglenook fireplace: 60 m2
- living room with fireplace: 34 m2
- kitchen and utility room: 27 m2
- room with mezzanine / garden access: 25 m2
- Garage-boiler room-WC: 50 m2