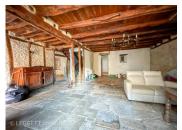

## IN BRIEF

All shops and services within walking distance for this town house in need of complete renovation.

Stone-built, very spacious: large 60 m2 living room with inglenook fireplace and stone floor, lounge with fireplace, kitchen and utility room. The scullery communicates with an old barn (garage / boiler room / cellar).

Another large stone room with beams and mezzanine has independent direct access to the garden.

Upstairs are three large bedrooms and a bathroom; the entire attic is available for conversion.

Single and double-glazed windows; House to renovate with beautiful features to keep.

## Ground floor

- living room with inglenook fireplace: 60 m2
- living room with fireplace: 34 m2
- kitchen and utility room: 27 m2
- room with mezzanine / garden access: 25 m2
- Garage-boiler room-WC: 50 m2