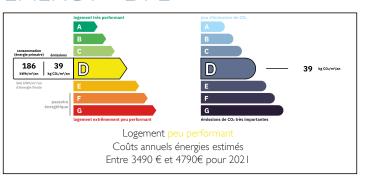

Ref: A34642NB46

Price: 89 000 EUR

agency fees to be paid by the seller

UNDER OFFER - Stone house to renovate in town center, large volumes, beautiful stone, garden and garage.















## **ENERGY - DPE**



# INFORMATION

Town: Souillac

Department: Lot

Bed: 3

Bath:

Floor: 250 m2 Plot Size: 828 m2

## IN BRIEF

All shops and services within walking distance for this town house in need of complete renovation.

Stone-built, very spacious: large 60 m2 living room with inglenook fireplace and stone floor, lounge with fireplace, kitchen and utility room. The scullery communicates with an old barn (garage / boiler room / cellar).

Another large stone room with beams and mezzanine has independent direct access to the garden.

Upstairs are three large bedrooms and a bathroom; the entire attic is available for conversion.

Single and double-glazed windows; House to renovate with beautiful features to keep.

#### See more details:

NB. Quoted prices relate to euro transactions. Fluctuations in exc