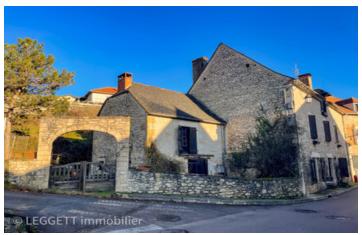

Ref: A34642NB46

Price: 89 000 EUR

agency fees to be paid by the seller

UNDER OFFER - Stone house to renovate in town center, large volumes, beautiful stone, garden and garage.

## IN BRIEF

All shops and services within walking distance for this town house in need of complete renovation.

Stone-built, very spacious: large 60 m2 living room with inglenook fireplace and stone floor, lounge with fireplace, kitchen and utility room. The scullery communicates with an old barn (garage / boiler room / cellar).

#### Location

- Souillac: small town of 4,000 inhabitants with all amenities, supermarket, medical center, school-college-high school
- Train: direct Paris-Toulouse
- A20 highway

-----

Information about risks to which this property is exposed is available on the Géorisques website : https://www.georisques.gouv.fr