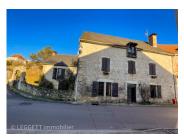

Ref: A34642NB46

Price: 89 000 EUR

agency fees to be paid by the seller

UNDER OFFER - Stone house to renovate in town center, large volumes, beautiful stone, garden and garage.

## IN BRIEF

All shops and services within walking distance for this town house in need of complete renovation.

Stone-built, very spacious: large 60 m2 living room with inglenook fireplace and stone floor, lounge with fireplace, kitchen and utility room. The scullery communicates with an old barn (garage / boiler room / cellar).