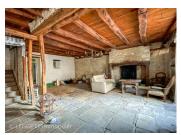

## IN BRIEF

All shops and services within walking distance for this town house in need of complete renovation.

Stone-built, very spacious: large 60 m2 living room with inglenook fireplace and stone floor, lounge with fireplace, kitchen and utility room. The scullery communicates with an old barn (garage / boiler room / cellar).

## Ground floor

- living room with inglenook fireplace: 60 m2
- living room with fireplace: 34 m2
- kitchen and utility room: 27 m2
- room with mezzanine / garden access: 25 m2
- Garage-boiler room-WC: 50 m2