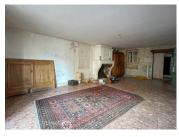

## IN BRIEF

All shops and services within walking distance for this town house in need of complete renovation.

Stone-built, very spacious: large 60 m2 living room with inglenook fireplace and stone floor, lounge with fireplace, kitchen and utility room. The scullery communicates with an old barn (garage / boiler room / cellar).

Another large stone room with beams and mezzanine has independent direct access to the garden.

Upstairs are three large bedrooms and a bathroom; the entire attic is available for conversion.

Single and double-glazed windows; House to renovate with beautiful features to keep.

## Ground floor

- living room with inglenook fireplace: 60 m2
- living room with fireplace: 34 m2
- kitchen and utility room: 27 m2
- room with mezzanine / garden access: 25 m2
- Garage-boiler room-WC: 50 m2