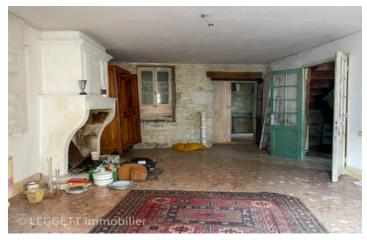

## IN BRIEF

All shops and services within walking distance for this town house in need of complete renovation.

Stone-built, very spacious: large 60 m2 living room with inglenook fireplace and stone floor, lounge with fireplace, kitchen and utility room. The scullery communicates with an old barn (garage / boiler room / cellar).

## Ground floor

- living room with inglenook fireplace: 60 m2
- living room with fireplace: 34 m2
- kitchen and utility room: 27 m2
- room with mezzanine / garden access: 25 m2
- Garage-boiler room-WC: 50 m2